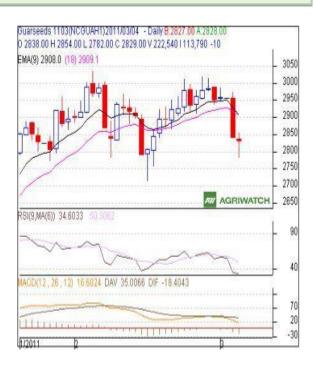

## **GUAR SEED Technical Analysis:**

- Candlestick chart pattern indicates the bearish sentiment in the market.
- Prices closed below 9 and 18 day EMAs supporting the bearish momentum in the short term.
- RSI is moving down in the neutral zone indicating the bearish momentum in the short term.
- MACD is moving down in neutral region indicating the bearish momentum in the short term.
- Guar seed futures are likely to trade range-bound with weak bias in next session.

#### **Trade Recommendation – Guarseed NCDEX (March)**

| Call                 | Entry | T1   | T2   | SL   |  |
|----------------------|-------|------|------|------|--|
| SELL                 | <2871 | 2840 | 2810 | 2890 |  |
| Support & Resistance |       |      |      |      |  |
| S2                   | S1    | PCP  | R1   | R2   |  |
| 2795                 | 2830  | 2829 | 2930 | 2952 |  |