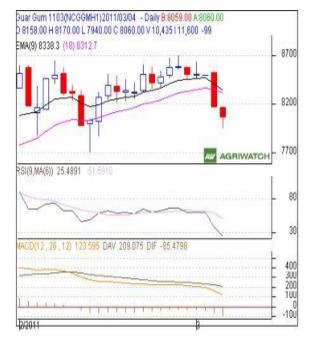

#### **GUAR GUM Technical Analysis:**

- · Candlestick chart pattern indicates the bearish sentiment in the market.
- Prices closed below 9 and 18 day EMAs supporting the bearish momentum in the short term.
- RSI is moving down in the neutral zone.
- MACD is moving down in positive region indicates bearish momentum.
- Guar gum futures are likely to trade range-bound with weak bias in next session.

#### **Trade Recommendation - Guargum NCDEX (March)**

|                      |       | 0    |      | ,    |  |
|----------------------|-------|------|------|------|--|
| Call                 | Entry | T1   | T2   | SL   |  |
| SELL                 | <8200 | 8179 | 8140 | 8250 |  |
| Support & Resistance |       |      |      |      |  |
| S2                   | S1    | PCP  | R1   | R2   |  |
| 8029                 | 8104  | 8060 | 8284 | 8328 |  |