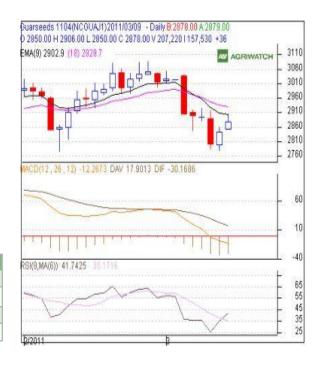

## **GUAR SEED**

# **Technical Analysis:**

- Candlestick chart pattern indicates the bullish sentiment in the market.
- Prices closed below 9 and 18 day EMAs supporting the bearish momentum in the short term.
- RSI is moving up in the neutral zone indicating the bullish momentum in the short term.
- MACD is moving down in negative zone indicating the bearish momentum in the short term.
- Guar seed futures are likely to trade range-bound with firm bias in next session.

### Trade Recommendation - Guarseed NCDEX (April)

| Trauc Accommendation |       | duarseed Neder (April) |      |      |  |
|----------------------|-------|------------------------|------|------|--|
| Call                 | Entry | T1                     | T2   | SL   |  |
| BUY                  | >2865 | 2895                   | 2912 | 2822 |  |
| Support & Resistance |       |                        |      |      |  |
| S2                   | S1    | PCP                    | R1   | R2   |  |
| 2819                 | 2849  | 2878                   | 2923 | 2950 |  |