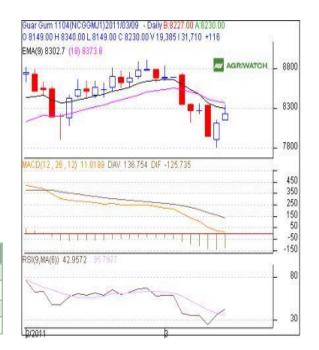

## **GUAR GUM**

# **Technical Analysis:**

- Candlestick chart pattern indicates the bullish sentiment in the market.
- Prices closed below 9 and 18 day EMAs supporting the bearish momentum in the short term.
- RSI is moving up in the neutral zone.
- MACD is moving down in positive region indicates bearish momentum.
- Guar seed futures are likely to trade range-bound with firm bias in next session.

## Trade Recommendation - Guargum NCDEX (April)

| Call                 | Entry | T1   | T2   | SL   |
|----------------------|-------|------|------|------|
| BUY                  | >8189 | 8244 | 8270 | 8125 |
| Support & Resistance |       |      |      |      |
| S2                   | S1    | PCP  | R1   | R2   |
| 8071                 | 8146  | 8230 | 8320 | 8380 |