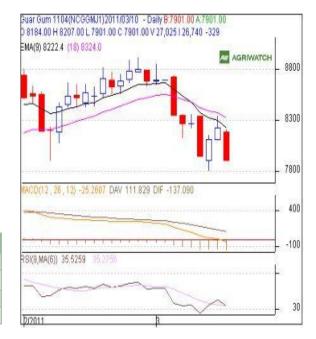

#### **GUAR GUM**

#### **Technical Analysis:**

- Candlestick chart pattern indicates the bearish sentiment in the market.
- Prices closed below 9 and 18 day EMAs supporting the bearish momentum in the short term.
- RSI is moving down in the neutral zone.
- MACD is moving down in negative region indicates bearish momentum.
- Guar seed futures are likely to trade range-bound with weak bias in next session.

#### Trade Recommendation - Guargum NCDEX (April)

| Call                 | Entry | T1   | T2   | SL   |
|----------------------|-------|------|------|------|
| SELL                 | <8075 | 7982 | 7895 | 8126 |
| Support & Resistance |       |      |      |      |
| S2                   | S1    | PCP  | R1   | R2   |
| 7921                 | 7981  | 7901 | 8238 | 8281 |