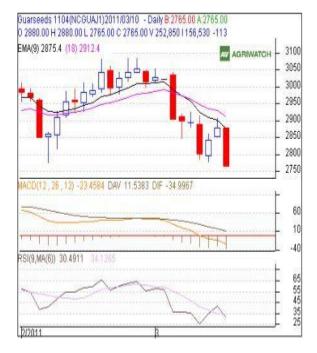

#### **GUAR SEED**

# **Technical Analysis:**

- Candlestick chart pattern indicates the bearish sentiment in the market.
- Prices closed below 9 and 18 day EMAs supporting the bearish momentum in the short term.
- RSI is moving down in the neutral zone indicating the bearish momentum in the short term.
- MACD is moving down in negative zone indicating the bearish momentum in the short term.
- Guar seed futures are likely to trade range-bound with weak bias in next session.

#### Trade Recommendation - Guarseed NCDEX (April)

| Trade Rec            | Jiiiiiiciiaacioii | dudibeed Hebbit (HpHH) |      |      |
|----------------------|-------------------|------------------------|------|------|
| Call                 | Entry             | T1                     | T2   | SL   |
| SELL                 | <2824             | 2780                   | 2760 | 2867 |
| Support & Resistance |                   |                        |      |      |
| S2                   | S1                | PCP                    | R1   | R2   |
| 2776                 | 2818              | 2765                   | 2900 | 2930 |