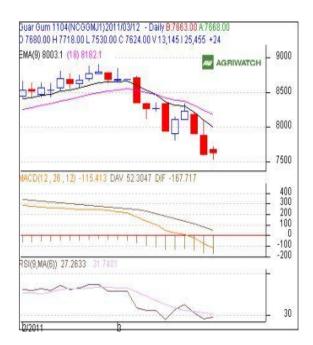

### **GUAR GUM**

### **Technical Analysis:**

- Candlestick chart pattern indicates the bearish sentiment in the market.
- Prices closed below 9 and 18 day EMAs supporting the bearish momentum in the short term.
- MACD is moving down in negative region indicates bearish momentum.
- RSI is moving down in the neutral zone.
- Guar seed futures are likely to trade range-bound with weak bias in next session.

### Trade Recommendation - Guargum NCDEX (April)

| Call                 | Entry | T1   | T2   | SL   |  |
|----------------------|-------|------|------|------|--|
| SELL                 | <7671 | 7635 | 7579 | 7728 |  |
| Support & Resistance |       |      |      |      |  |
| S2                   | S1    | PCP  | R1   | R2   |  |
| 7546                 | 7593  | 7624 | 7784 | 7841 |  |