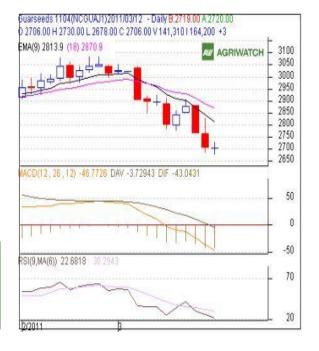

### **GUAR SEED**

# **Technical Analysis:**

- Candlestick chart pattern indicates the indecision situation in the market.
- Prices closed below 9 and 18 day EMAs supporting the bearish momentum in the short term.
- MACD is moving down in negative zone indicating the bearish momentum in the short term.
- RSI is moving down in the neutral zone indicating the bearish momentum in the short term.
- Market participants are suggested to wait for next trading session.

### Trade Recommendation - Guarseed NCDEX (April)

| Trauc Accommendation |       | ii duaisc | dual seed Ned LA (April) |      |  |
|----------------------|-------|-----------|--------------------------|------|--|
| Call                 | Entry | T1        | T2                       | SL   |  |
| Wait                 |       |           |                          |      |  |
| Support & Resistance |       |           |                          |      |  |
| S2                   | S1    | PCP       | R1                       | R2   |  |
| 2681                 | 2692  | 2706      | 2770                     | 2789 |  |