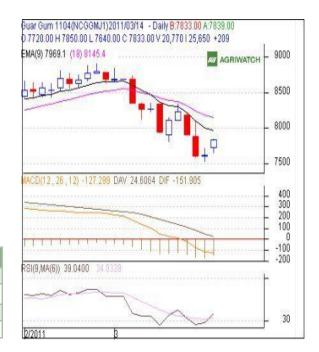

#### **GUAR GUM**

## **Technical Analysis:**

- Candlestick chart pattern indicates the bullish sentiment in the market.
- Prices closed below 9 and 18 day EMAs supporting the bearish momentum in the short term.
- MACD is moving down in negative region indicates bearish momentum.
- RSI is moving up in the neutral zone.
- Guar Gum futures are likely to trade range-bound with weak bias in next session and market participants are suggested to selling form higher side.

Trade Recommendation - Guargum NCDEX (April)

| Call                 | Entry | T1   | T2   | SL   |  |
|----------------------|-------|------|------|------|--|
| SELL                 | <7911 | 7870 | 7830 | 7950 |  |
| Support & Resistance |       |      |      |      |  |
| S2                   | S1    | PCP  | R1   | R2   |  |
| 7722                 | 7770  | 7833 | 7988 | 8020 |  |