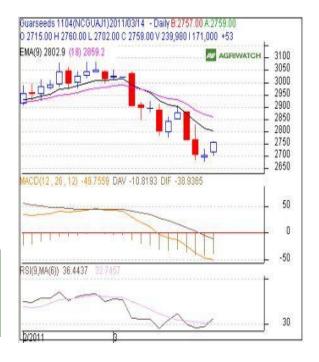

## **GUAR SEED**

# **Technical Analysis:**

- Candlestick chart pattern indicates the bullish sentiment in the market.
- Prices closed below 9 and 18 day EMAs supporting the bearish momentum in the short term.
- MACD is moving down in negative zone indicating the bearish momentum in the short term.
- RSI is moving up in the neutral zone indicating the bullish momentum in the short term.
- Guar seed futures are likely to trade range-bound with weak bias in next session and market participants are suggested to selling form higher side.

Trade Recommendation - Guarseed NCDEX (April)

| Call                 | Entry | T1   | T2   | SL   |  |
|----------------------|-------|------|------|------|--|
| SELL                 | <2791 | 2775 | 2753 | 2820 |  |
| Support & Resistance |       |      |      |      |  |
| S2                   | S1    | PCP  | R1   | R2   |  |
| 2717                 | 2731  | 2759 | 2828 | 2842 |  |