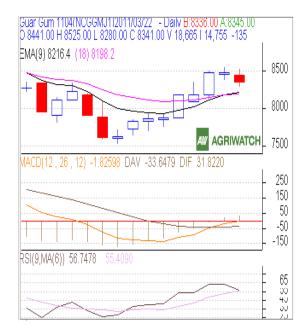

# **Technical Analysis:**

- Candlestick chart pattern indicates the bearish sentiment in the.market.
- Prices closed above 9 and 18 day EMAs supporting the bullish momentum in the short term.
- MACD is moving up in negative region.
- RSI is moving up in the neutral zone indicating the bullish momentum in the short term.
- Guar Gum futures are likely to trade range-bound with weak bias in next session.

### Trade Recommendation – Guargum NCDEX (April)

| Call                 | Entry | T1   | Т2   | SL   |  |  |
|----------------------|-------|------|------|------|--|--|
| Sell                 | <8401 | 8356 | 8298 | 8483 |  |  |
| Support & Resistance |       |      |      |      |  |  |
| S2                   | S1    | PCP  | R1   | R2   |  |  |
| 7909                 | 8193  | 8341 | 8553 | 8687 |  |  |