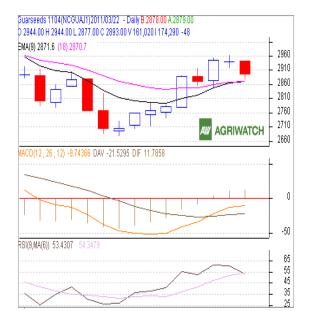

# <u>GUAR SEED</u> Technical Analysis:

- Candlestick chart pattern indicates bearish sentiment in the futures market.
- Prices closed above 9 and 18 day EMAs supporting the bullish momentum in the short term.
- MACD is moving up in negative zone.
- RSI is moving up in the neutral zone indicating the bullish momentum in the short term.
- Market participants are suggested to go for sell at level around 2895.

## Trade Recommendation – Guarseed NCDEX (April)

| Call                 | Entry | T1   | T2   | SL   |  |
|----------------------|-------|------|------|------|--|
| Sell                 | 2895  | 2868 | 2831 | 2943 |  |
| Support & Resistance |       |      |      |      |  |
| S2                   | S1    | PCP  | R1   | R2   |  |
| 2781                 | 2847  | 2877 | 2958 | 3000 |  |