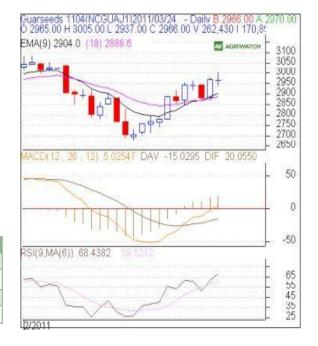

# **GUAR SEED Technical Analysis:**

- Candlestick chart pattern indicates the indecision situation in the market.
- Prices closed above 9 and 18 day EMAs supporting the bullish momentum in the short term.
- MACD is moving up in negative zone.
- RSI is moving up in the neutral zone indicating the bullish momentum in the short term.
- Market participants are suggested to wait for next trading session.

### Trade Recommendation - Guarseed NCDEX (April)

| Call                 | Entry | T1   | T2   | SL   |  |  |
|----------------------|-------|------|------|------|--|--|
| Wait                 | -     | -    | -    | -    |  |  |
| Support & Resistance |       |      |      |      |  |  |
| S2                   | S1    | PCP  | R1   | R2   |  |  |
| 2887                 | 2925  | 2966 | 3029 | 3049 |  |  |