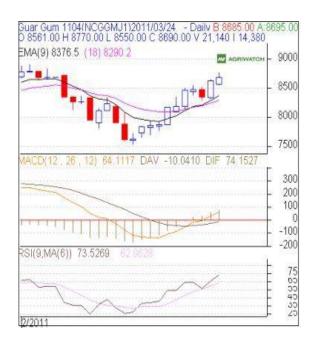

### **GUAR GUM Technical Analysis:**

- Candlestick chart pattern indicates the bullish sentiment in the market.
- Prices closed above 9 and 18 day EMAs supporting the bullish momentum in the short term.
- MACD is moving up in positive region.
- RSI is moving up in the neutral zone indicating the bullish momentum in the short term.
- Guar Gum futures are likely to trade range-bound with firm bias in next session.

#### Trade Recommendation – Guargum NCDEX (April)

| Call                 | Entry | T1   | Т2   | SL   |  |
|----------------------|-------|------|------|------|--|
| BUY                  | >8650 | 8693 | 8735 | 8601 |  |
| Support & Resistance |       |      |      |      |  |
| S2                   | S1    | PCP  | R1   | R2   |  |
| 8445                 | 8555  | 8690 | 8780 | 8796 |  |