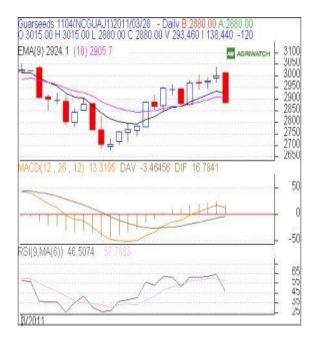

#### **GUAR SEED**

## **Technical Analysis:**

- Candlestick chart pattern indicates the bearish sentiment in the market.
- Prices closed below 9 and 18 day EMAs supporting the bearish momentum in the short term.
- MACD is moving down in positive zone.
- RSI is moving down in the neutral zone indicating the bearish momentum in the short term.
- Guar seed futures are likely to trade range-bound with weak bias in next session.

## Trade Recommendation - Guarseed NCDEX (April)

| Trade Recommendation |       |      | dudisced Mobility |      |
|----------------------|-------|------|-------------------|------|
| Call                 | Entry | T1   | T2                | SL   |
| SELL                 | <2910 | 2882 | 2867              | 2935 |
| Support & Resistance |       |      |                   |      |
| S2                   | S1    | PCP  | R1                | R2   |
| 2852                 | 2879  | 2880 | 2946              | 2957 |