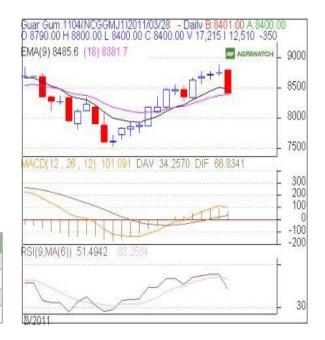

#### **GUAR GUM**

#### **Technical Analysis:**

- Candlestick chart pattern indicates the bearish sentiment in the market.
- Prices closed between 9 and 18 day EMAs supporting the bearish momentum in the short term.
- MACD is moving down in positive region.
- RSI is moving down in the neutral zone indicating the bearish momentum in the short term.
- Guar gum futures are likely to trade range-bound with weak bias in next session.

#### Trade Recommendation - Guargum NCDEX (April)

| Call                 | Entry | T1   | T2   | SL   |
|----------------------|-------|------|------|------|
| SELL                 | <8473 | 8423 | 8388 | 8510 |
| Support & Resistance |       |      |      |      |
| S2                   | S1    | PCP  | R1   | R2   |
| 8334                 | 8359  | 8400 | 8536 | 8558 |