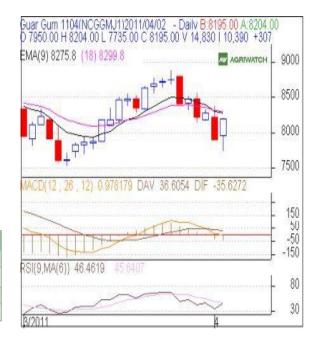

#### **GUAR GUM**

### **Technical Analysis:**

- Candlestick chart pattern indicates the bullish sentiment in the market.
- Prices closed below 9 and 18 day EMAs supporting the bearish momentum in the short term.
- MACD is moving down in positive region.
- RSI is moving up in the neutral zone indicating the bullish momentum in the short term.
- Guar gum futures are likely to trade range-bound with weak bias in next session.

### Trade Recommendation - Guargum NCDEX (April)

| Call                 | Entry | T1   | T2   | SL   |  |
|----------------------|-------|------|------|------|--|
| SELL                 | <8262 | 8178 | 8157 | 8315 |  |
| Support & Resistance |       |      |      |      |  |
| S2                   | S1    | PCP  | R1   | R2   |  |
| 8115                 | 8157  | 8195 | 8325 | 8378 |  |