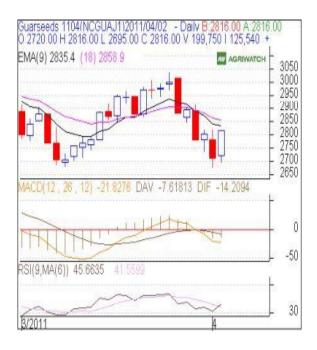

### **GUAR SEED**

# **Technical Analysis:**

- Candlestick chart pattern indicates the bullish sentiment in the market.
- Prices closed below 9 and 18 day EMAs supporting the bearish momentum in the short term.
- MACD is moving down in negative zone.
- RSI is moving up in the neutral zone indicating the bullish momentum in the short term.
- Guar seed futures are likely to trade range-bound with weak bias in next session.

# Trade Recommendation - Guarseed NCDEX (April)

| Call                 | Entry | T1   | T2   | SL   |  |
|----------------------|-------|------|------|------|--|
| SELL                 | <2840 | 2779 | 2745 | 2870 |  |
| Support & Resistance |       |      |      |      |  |
| S2                   | S1    | PCP  | R1   | R2   |  |
| 2737                 | 2767  | 2816 | 2855 | 2885 |  |