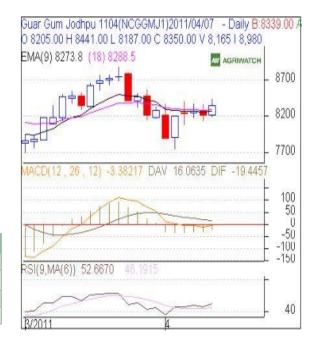

### **GUAR GUM**

### **Technical Analysis:**

- Candlestick chart pattern indicates the bullish sentiment in the market.
- Prices closed above 9 and 18 day EMAs supporting the bearish momentum in the short term.
- MACD is moving up in negative region.
- RSI is moving up in the neutral zone indicating the bullish momentum in the short term.
- Guar gum futures are likely to trade range-bound with firm bias in next session.

### Trade Recommendation - Guargum NCDEX (April)

| Call                 | Entry | T1   | T2   | SL   |
|----------------------|-------|------|------|------|
| BUY                  | >8311 | 8375 | 8392 | 8272 |
| Support & Resistance |       |      |      |      |
| S2                   | S1    | PCP  | R1   | R2   |
| 8201                 | 8265  | 8350 | 8440 | 8487 |