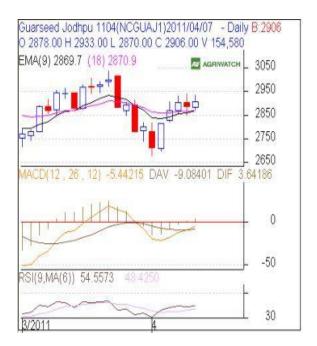

### **GUAR SEED**

## **Technical Analysis:**

- Candlestick chart pattern indicates the bullish sentiment in the market.
- Prices closed above 9 and 18 day EMAs supporting the bullish momentum in the short term.
- MACD is moving up in negative zone.
- RSI is moving up in the neutral zone indicating the bullish momentum in the short term.
- Guar seed futures are likely to trade range-bound with firm bias in next session.

# Trade Recommendation - Guarseed NCDEX (April)

| Trade Recommendation dual seed Reber (ripin) |       |      |      |      |
|----------------------------------------------|-------|------|------|------|
| Call                                         | Entry | T1   | T2   | SL   |
| BUY                                          | >2882 | 2914 | 2932 | 2859 |
| Support & Resistance                         |       |      |      |      |
| S2                                           | S1    | PCP  | R1   | R2   |
| 2825                                         | 2848  | 2906 | 2968 | 2992 |