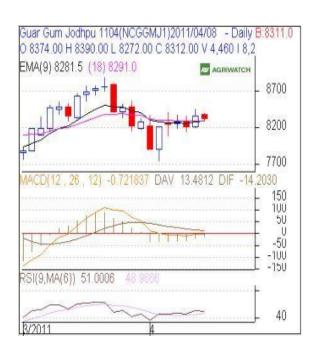

#### **GUAR GUM Technical Analysis:**

- Candlestick chart pattern indicates the indecision situation in the market.
- Prices closed above 9 and 18 day EMAs supporting the bearish momentum in the short term.
- MACD is moving up in negative region.
- RSI is moving down in the neutral zone indicating the bearish momentum in the short term.
- Market participants are suggested to wait for next trading session.

#### Trade Recommendation – Guargum NCDEX (April)

| Call                 | Entry | T1   | T2   | SL   |  |
|----------------------|-------|------|------|------|--|
| Wait                 | -     | -    | -    | -    |  |
| Support & Resistance |       |      |      |      |  |
| S2                   | S1    | PCP  | R1   | R2   |  |
| 8209                 | 8263  | 8312 | 8446 | 8477 |  |