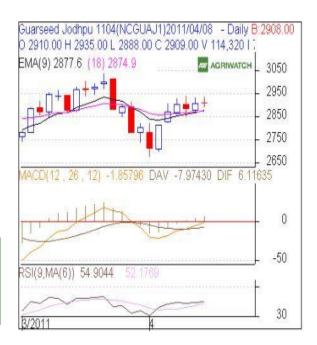

#### **GUAR SEED Technical Analysis:**

- Candlestick chart pattern indicates the indecision situation in the market.
- Prices closed above 9 and 18 day EMAs supporting the bullish momentum in the short term.
- MACD is moving up in negative zone.
- RSI is moving up in the neutral zone indicating the bullish momentum in the short term.
- Market participants are suggested to wait for next trading session.

#### Trade Recommendation - Guarseed NCDEX (April)

| Call                 | Entry | T1   | T2   | SL   |  |
|----------------------|-------|------|------|------|--|
| Wait                 | -     | -    | -    | -    |  |
| Support & Resistance |       |      |      |      |  |
| S2                   | S1    | PCP  | R1   | R2   |  |
| 2845                 | 2874  | 2909 | 2964 | 2986 |  |