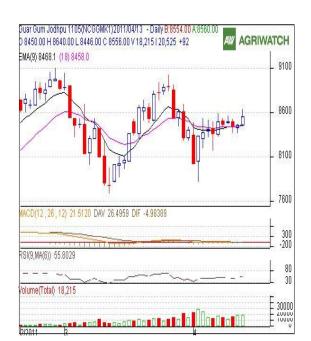

# **GUAR GUM Technical Analysis:**

- Candlestick chart pattern indicates bullish sentiment in the market.
- Prices closed above 9 and 18 day EMAs supporting the bullish momentum in the short term.
- MACD is moving up in positive zone further supports buying in the market.
- RSI is moving up in the neutral zone indicating, thus warranting the bears.
- Guar gum futures are likely to trade range-bound with firm bias in next session.

# Trade Recommendation - Guargum NCDEX (May)

| Call                 | Entry | T1   | Т2   | SL   |  |
|----------------------|-------|------|------|------|--|
| BUY                  | >8526 | 8575 | 8615 | 8480 |  |
| Support & Resistance |       |      |      |      |  |
| S2                   | S1    | PCP  | R1   | R2   |  |
| 8130                 | 8251  | 8556 | 8392 | 8432 |  |