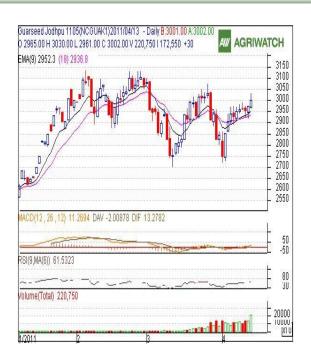

# **GUAR SEED Technical Analysis:**

- Candlestick chart pattern indicates bullish sentiment in the market.
- Prices closed above 9 and 18 day EMAs supporting the bullish momentum in the short term.
- MACD is moving up in positive zone further supports buying in the market.
- RSI is moving up in the neutral zone indicating, thus warranting the bears.
- Guar seed futures are likely to trade range-bound with firm bias in next session.

# Trade Recommendation - Guarseed NCDEX (May)

| Call                 | Entry | T1   | T2   | SL   |  |
|----------------------|-------|------|------|------|--|
| BUY                  | >2990 | 3020 | 3047 | 2965 |  |
| Support & Resistance |       |      |      |      |  |
| S2                   | S1    | PCP  | R1   | R2   |  |
| 2951                 | 2972  | 3002 | 3050 | 3074 |  |