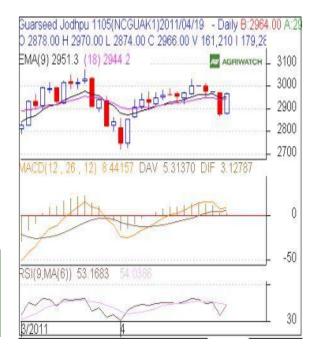

## **GUAR SEED**

# **Technical Analysis:**

- Candlestick chart pattern indicates bullish sentiment in the market.
- Prices closed above 9 and 18 day EMAs supporting the bullish momentum in the short term.
- MACD is moving up in positive zone indicating the bullish sentiment.
- RSI is moving up in the neutral zone indicating the bullish sentiment.
- Guar seed futures are likely to trade range-bound with weak bias in next session.

# Trade Recommendation - Guarseed NCDEX (May)

| Call                 | Entry | T1   | T2   | Sl   |
|----------------------|-------|------|------|------|
| SELL                 | <3020 | 2963 | 2945 | 3048 |
| Support & Resistance |       |      |      |      |
| S2                   | S1    | PCP  | R1   | R2   |
| 2936                 | 2963  | 2966 | 3060 | 3085 |