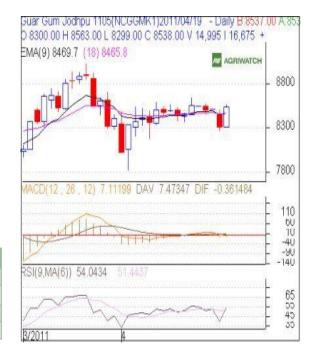

# **GUAR GUM**

#### **Technical Analysis:**

- Candlestick chart pattern indicates bullish sentiment in the market.
- Prices closed above 9 and 18 day EMAs supporting the bullish momentum in the short term.
- MACD is moving up in positive zone indicating the bullish sentiment in the short term.
- RSI is moving up in the neutral zone indicating the bullish sentiment in the short term.
- Guar gum futures are likely to trade range-bound with weak bias in next session.

# Trade Recommendation - Guargum NCDEX (May)

| Call                 | Entry | T1   | T2   | SL   |  |
|----------------------|-------|------|------|------|--|
| SELL                 | <8623 | 8530 | 8496 | 8668 |  |
| Support & Resistance |       |      |      |      |  |
| S2                   | S1    | PCP  | R1   | R2   |  |
| 8446                 | 8513  | 8538 | 8679 | 8693 |  |