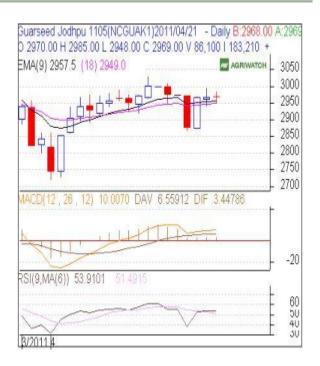

# <u>GUAR SEED</u> Technical Analysis:

- Candlestick chart pattern indicates the indecision situation in the market.
- Prices closed above 9 and 18 day EMAs supporting the bullish momentum in the short term.
- MACD is moving up in positive zone indicating the bullish sentiment.
- RSI is moving up in the neutral zone indicating the bullish sentiment.
- Market participants are suggested to wait for next trading session.

### Trade Recommendation – Guarseed NCDEX (May)

| Call                 | Entry | T1   | T2   | SL   |  |
|----------------------|-------|------|------|------|--|
| Wait                 | -     | -    | -    | -    |  |
| Support & Resistance |       |      |      |      |  |
| S2                   | S1    | PCP  | R1   | R2   |  |
| 2909                 | 2938  | 2969 | 3010 | 3032 |  |