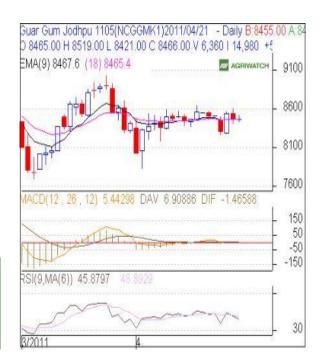

## <u>GUAR GUM</u> Technical Analysis:

- Candlestick chart pattern indicates the indecision situation in the market.
- Prices closed between 9 and 18 day EMAs supporting the bearish momentum in the short term.
- MACD is moving down in positive zone indicating the bearish sentiment in the short term.
- RSI is moving down in the neutral zone indicating the bearish sentiment in the short term.
- Market participants are suggested to wait for next trading session.

#### Trade Recommendation – Guargum NCDEX (May)

| Call                 | Entry | T1   | T2   | SL   |  |
|----------------------|-------|------|------|------|--|
| Wait                 | -     | -    | -    | -    |  |
| Support & Resistance |       |      |      |      |  |
| S2                   | S1    | PCP  | R1   | R2   |  |
| 8307                 | 8373  | 8466 | 8552 | 8614 |  |