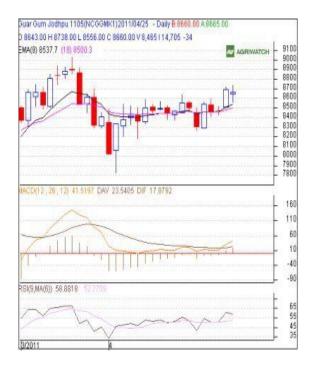

#### **GUAR GUM**

#### **Technical Analysis:**

- Candlestick chart pattern indicates the indecision situation in the market.
- Prices closed above 9 and 18 day EMAs supporting the bullish momentum in the short term.
- MACD is moving up in positive zone indicating the bullish sentiment in the short term.
- RSI is moving down in the neutral zone indicating the bearish sentiment in the short term.
- Market participants are suggested to wait for next trading session.

### Trade Recommendation - Guargum NCDEX (May)

| Call                 | Entry | T1   | T2   | SL   |  |
|----------------------|-------|------|------|------|--|
| Wait                 | -     | -    | -    | -    |  |
| Support & Resistance |       |      |      |      |  |
| S2                   | S1    | PCP  | R1   | R2   |  |
| 8457                 | 8535  | 8660 | 8763 | 8792 |  |