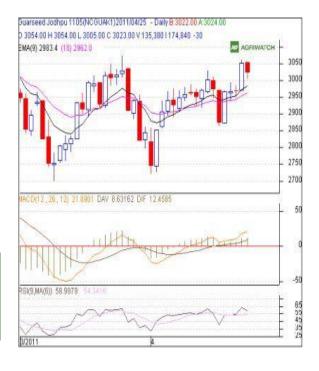

### **GUAR SEED**

## **Technical Analysis:**

- Candlestick chart pattern indicates the bearish sentiment in the market.
- Prices closed above 9 and 18 day EMAs supporting the bullish momentum in the short term.
- MACD is moving up in positive zone indicating the bullish sentiment.
- RSI is moving down in the neutral zone indicating the bearish sentiment.
- Guar seed futures are likely to trade range-bound with weak bias at higher price level in next session.

## Trade Recommendation - Guarseed NCDEX (May)

| Call                 | Entry | T1   | T2   | SL   |
|----------------------|-------|------|------|------|
| SELL                 | <3055 | 3021 | 3001 | 3072 |
| Support & Resistance |       |      |      |      |
| S2                   | S1    | PCP  | R1   | R2   |
| 2955                 | 2991  | 3023 | 3060 | 3089 |