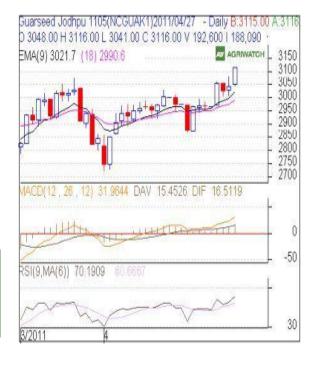

# **Technical Analysis:**

- Candlestick chart pattern indicates the bullish sentiment in the market.
- Prices closed above 9 and 18 day EMAs supporting the bullish momentum in the short term.
- MACD is moving up in positive zone indicating the bullish sentiment.
- RSI is moving up in the neutral zone indicating the bullish sentiment.
- Guar seed futures are likely to trade range-bound with firm bias in next session.

## Trade Recommendation - Guarseed NCDEX (May)

| Trade Recommendation - dual seed Nedex (May) |       |      |      |      |
|----------------------------------------------|-------|------|------|------|
| Call                                         | Entry | T1   | T2   | SL   |
| BUY                                          | >3087 | 3119 | 3137 | 3068 |
| Support & Resistance                         |       |      |      |      |
| S2                                           | S1    | PCP  | R1   | R2   |
| 3026                                         | 3053  | 3116 | 3148 | 3175 |