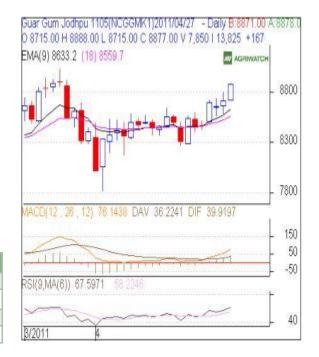

## **Technical Analysis:**

- Candlestick chart pattern indicates the bullish sentiment in the market.
- Prices closed above 9 and 18 day EMAs supporting the bullish momentum in the short term.
- MACD is moving up in positive zone indicating the bullish sentiment in the short term.
- RSI is moving up in the neutral zone indicating the bullish sentiment in the short term.
- Guar gum futures are likely to trade range-bound with firm bias in next session.

## Trade Recommendation - Guargum NCDEX (May)

| Call                 | Entry | T1   | T2   | SL   |  |
|----------------------|-------|------|------|------|--|
| BUY                  | >8840 | 8904 | 8923 | 8804 |  |
| Support & Resistance |       |      |      |      |  |
| S2                   | S1    | PCP  | R1   | R2   |  |
| 8666                 | 8745  | 8877 | 8940 | 8971 |  |