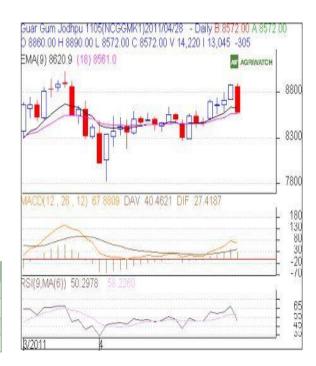

#### **GUAR GUM**

## **Technical Analysis:**

- Candlestick chart pattern indicates the bearish sentiment in the market.
- Prices closed between 9 and 18 day EMAs supporting the bullish momentum in the short term.
- MACD is moving down in positive zone indicating the down sentiment in the short term.
- RSI is moving down in the neutral zone indicating the bearish sentiment in the short term.
- Guar gum futures are likely to trade range-bound with weak bias in next session.

## Trade Recommendation - Guargum NCDEX (May)

| Call                 | Entry | T1   | T2   | SL   |
|----------------------|-------|------|------|------|
| SELL                 | <8645 | 8585 | 8551 | 8681 |
| Support & Resistance |       |      |      |      |
| S2                   | S1    | PCP  | R1   | R2   |
| 8464                 | 8511  | 8572 | 8695 | 8730 |