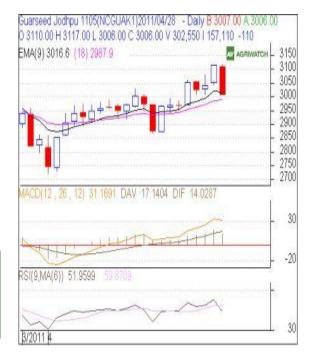

### **GUAR SEED**

# **Technical Analysis:**

- Candlestick chart pattern indicates the bearish sentiment in the market.
- Prices closed between 9 and 18 day EMAs supporting the bearish momentum in the short term.
- MACD is moving down in positive zone indicating the bearish sentiment.
- RSI is moving down in the neutral zone indicating the bearish sentiment.
- Guar seed futures are likely to trade range-bound with weak bias in next session.

# Trade Recommendation - Guarseed NCDEX (May)

| Trade Recommendation - Guarseed NCDEX (May) |       |      |      |      |
|---------------------------------------------|-------|------|------|------|
| Call                                        | Entry | T1   | T2   | SL   |
| SELL                                        | <3025 | 2993 | 2977 | 3042 |
| Support & Resistance                        |       |      |      |      |
| S2                                          | S1    | PCP  | R1   | R2   |
| 2966                                        | 2984  | 3006 | 3062 | 3089 |