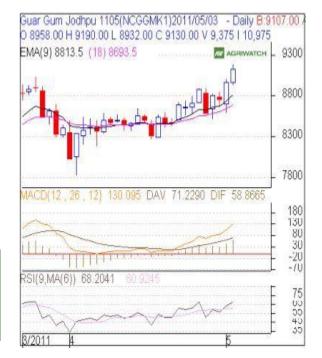

# <u>GUAR GUM</u> Technical Analysis:

- Candlestick chart pattern indicates the bullish sentiment in the market.
- Prices closed above 9 and 18 day EMAs supporting the bullish momentum in the short term.
- MACD is moving up in positive zone indicating the bullish sentiment in the short term.
- RSI is moving up in the neutral zone indicating the bullish sentiment in the short term.
- Guar gum futures are likely to trade range-bound with firm bias in next session.

#### Trade Recommendation – Guargum NCDEX (May)

| Call                 | Entry | T1   | Т2   | SL   |  |
|----------------------|-------|------|------|------|--|
| BUY                  | >9086 | 9147 | 9169 | 9056 |  |
| Support & Resistance |       |      |      |      |  |
| S2                   | S1    | PCP  | R1   | R2   |  |
| 8892                 | 8970  | 9130 | 9172 | 9208 |  |