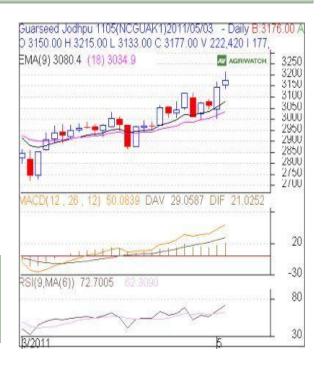

#### <u>GUAR SEED</u> <u>Technical</u> Analysis:

- Candlestick chart pattern indicates the bullish sentiment in the market.
- Prices closed above 9 and 18 day EMAs supporting the bullish momentum in the short term.
- MACD is moving up in positive zone indicating the bullish sentiment.
- RSI is moving up in the neutral zone indicating the bullish sentiment.
- Guar seed futures are likely to trade range-bound with firm bias in next session.

#### Trade Recommendation – Guarseed NCDEX (May)

| Call                 | Entry | T1   | T2   | SL   |  |
|----------------------|-------|------|------|------|--|
| BUY                  | >3140 | 3177 | 3193 | 3121 |  |
| Support & Resistance |       |      |      |      |  |
| S2                   | S1    | PCP  | R1   | R2   |  |
| 3080                 | 3102  | 3177 | 3199 | 3213 |  |