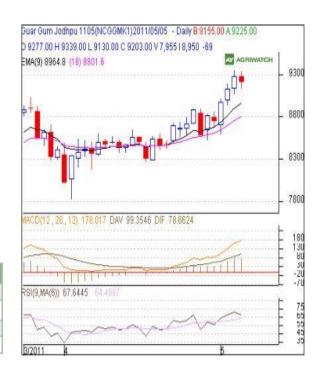

### **GUAR GUM**

# **Technical Analysis:**

- Candlestick chart pattern indicates the bearish sentiment in the market.
- Prices closed above 9 and 18 day EMAs supporting the bullish momentum in the short term.
- MACD is moving up in positive zone indicating the bullish sentiment in the short term.
- RSI is moving down in the neutral zone indicating the bearish sentiment in the short term.
- Guar gum futures are likely to trade range-bound with firm bias in next session.

Trade Recommendation - Guargum NCDEX (May)

| Call                 | Entry | T1   | T2   | SL   |
|----------------------|-------|------|------|------|
| BUY                  | >9147 | 9207 | 9229 | 9117 |
| Support & Resistance |       |      |      |      |
| S2                   | S1    | PCP  | R1   | R2   |
| 8970                 | 9076  | 9203 | 9242 | 9286 |