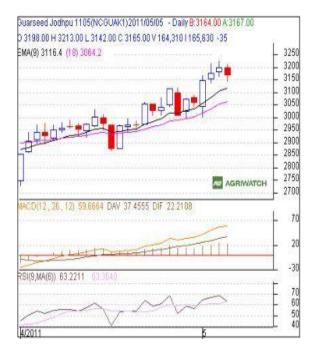

## **GUAR SEED**

## **Technical** Analysis:

- Candlestick chart pattern indicates the bearish sentiment in the market.
- Prices closed above 9 and 18 day EMAs supporting the bullish momentum in the short term.
- MACD is moving up in positive zone indicating the bullish sentiment.
- RSI is moving down in the neutral zone indicating the bearish sentiment.
- Guar seed futures are likely to trade range-bound with firm bias in next session.

Trade Recommendation - Guarseed NCDEX (May)

| Trade Recommendation dual seed Rebex (May) |       |      |      |      |
|--------------------------------------------|-------|------|------|------|
| Call                                       | Entry | T1   | T2   | SL   |
| BUY                                        | >3146 | 3180 | 3198 | 3124 |
| Support & Resistance                       |       |      |      |      |
| S2                                         | S1    | PCP  | R1   | R2   |
| 3102                                       | 3134  | 3165 | 3218 | 3243 |