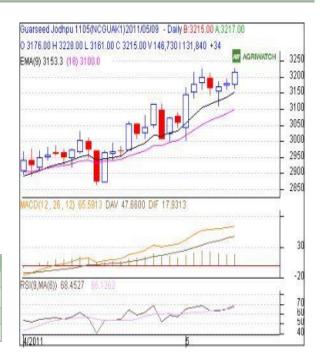

#### <u>GUAR SEED</u> <u>Technical</u> Analysis:

- Candlestick chart pattern indicates the bullish sentiment in the market.
- Prices closed above 9 and 18 day EMAs supporting the bullish momentum in the short term.
- MACD is moving up in positive zone indicating the bullish sentiment.
- RSI is moving up in the neutral zone indicating the bullish sentiment.
- Guar seed futures are likely to trade range-bound with firm bias in next session.

#### Trade Recommendation – Guarseed NCDEX (May)

| Call                 | Entry | T1   | T2   | SL   |  |  |
|----------------------|-------|------|------|------|--|--|
| BUY                  | >3194 | 3215 | 3227 | 3182 |  |  |
| Support & Resistance |       |      |      |      |  |  |
| S2                   | S1    | PCP  | R1   | R2   |  |  |
| 3151                 | 3177  | 3215 | 3232 | 3251 |  |  |