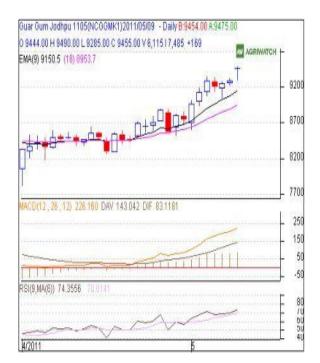

## <u>GUAR GUM</u> Technical Analysis:

- Candlestick chart pattern indicates the bullish sentiment in the market.
- Prices closed above 9 and 18 day EMAs supporting the bullish momentum in the short term.
- MACD is moving up in positive zone indicating the bullish sentiment in the short term.
- RSI is moving up in the neutral zone indicating the bullish sentiment in the short term.
- Guar gum futures are likely to trade range-bound with firm bias in next session.

### Trade Recommendation – Guargum NCDEX (May)

| Call                 | Entry | T1   | T2   | SL   |  |  |
|----------------------|-------|------|------|------|--|--|
| BUY                  | >9421 | 9464 | 9491 | 9398 |  |  |
| Support & Resistance |       |      |      |      |  |  |
| S2                   | S1    | PCP  | R1   | R2   |  |  |
| 9227                 | 9285  | 9455 | 9510 | 9532 |  |  |