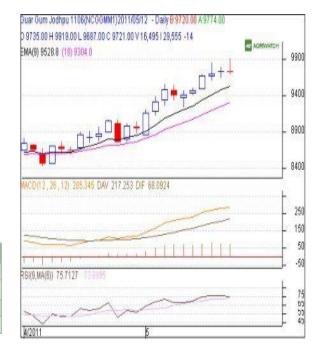

## <u>GUAR GUM</u> Technical Analysis:

- Candlestick chart pattern indicates the indecision situation in the market.
- Prices closed above 9 and 18 day EMAs supporting the bullish momentum in the short term.
- MACD is moving up in positive zone indicating the bullish sentiment in the short term.
- RSI is moving down in the neutral zone indicating the bearish sentiment in the short term.
- Market participants are suggested to wait for next trading session.

#### Call Entry **T1 T**2 Wait -Support & Resistance **S2 S1** PCP **R2 R1** 9327 9475 9721 9832 9862

#### Trade Recommendation – Guargum NCDEX (Jun)