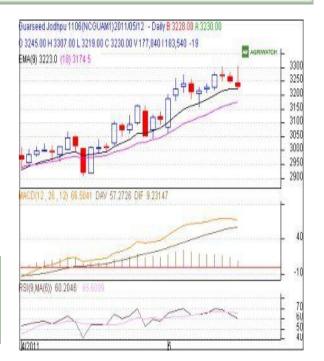

#### <u>GUAR SEED</u> <u>Technical</u> Analysis:

- Candlestick chart pattern indicates the bearish sentiment in the market.
- Prices closed above 9 and 18 day EMAs supporting the bullish momentum in the short term.
- MACD is moving down in positive zone indicating the bearish sentiment.
- RSI is moving down in the neutral zone indicating the bearish sentiment.
- Guar seed futures are likely to trade range-bound with weak bias in next session.

#### Trade Recommendation – Guarseed NCDEX (Jun)

| Call                 | Entry | T1   | T2   | SL   |  |  |
|----------------------|-------|------|------|------|--|--|
| SELL                 | <3238 | 3208 | 3191 | 3255 |  |  |
| Support & Resistance |       |      |      |      |  |  |
| S2                   | S1    | PCP  | R1   | R2   |  |  |
| 3095                 | 3157  | 3230 | 3271 | 3296 |  |  |