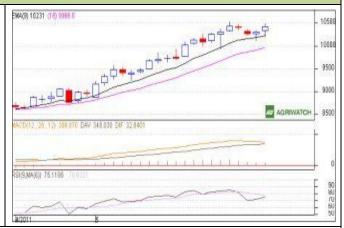

Commodity: Guar Gum Exchange: NCDEX
Contract: June Expiry: June 20<sup>th</sup>, 2011

## **GUAR GUM**

## **Technical Commentary:**

- Candlestick chart pattern indicates bullish sentiment in the market.
- Prices closed above the short term EMAs (9 and 18 day) which further remains supportive for firmness in market.
- MACD is moving down in positive zone indicates the bearish sentiment in the market.
- RSI is moving up in neutral zone, indicates the bullish sentiment in the market.

Strategy: Guar is likely to remain range bound with firm bias, buying from lower levels is advisable.

| Intraday Supports & Resistances |       |      | S2    | <b>S1</b> | PCP   | R1    | R2    |
|---------------------------------|-------|------|-------|-----------|-------|-------|-------|
| Guar Gum                        | NCDEX | June | 10243 | 10276     | 10415 | 10435 | 10471 |
| Intraday Trade Call             |       |      | Call  | Entry     | T1    | T2    | SL    |
| Guar Gum                        | NCDEX | June | BUY   | >10374    | 10410 | 10425 | 10356 |