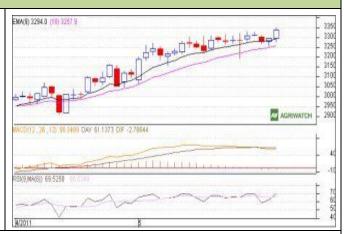

Commodity: Guar Seed Exchange: NCDEX
Contract: June Expiry: June 20<sup>th</sup>, 2011

## **GUAR SEED**

## **Technical Commentary:**

- Candlestick pattern shows bullish sentiment in the market
- Prices closed above 9 and 18 day EMAs supporting the bullish momentum in the short term.
- MACD is moving up in positive zone, indicates the bullish sentiment in the market.
- RSI is moving up in neutral zone, indicates the bullish sentiment in the market.

**Strategy:** Guar is likely to remain range bound with firm bias, buying from lower levels is advisable.

| Intraday Supports & Resistances |       |      | S2   | <b>S1</b> | PCP  | R1   | R2   |
|---------------------------------|-------|------|------|-----------|------|------|------|
| Guar Seed                       | NCDEX | June | 3267 | 3287      | 3337 | 3349 | 3378 |
| Intraday Trade Call             |       |      | Call | Entry     | T1   | T2   | SL   |
| Guar Seed                       | NCDEX | June | BUY  | >3313     | 3343 | 3358 | 3295 |