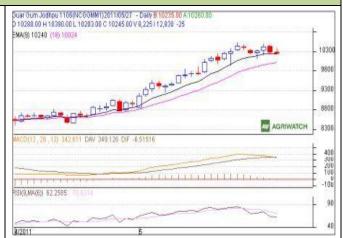

Commodity: Guar Gum Exchange: NCDEX
Contract: June Expiry: June 20<sup>th</sup>, 2011

## **GUAR GUM**

## **Technical Commentary:**

- Candlestick chart pattern indicates bearish sentiment in the market.
- Prices closed above the short term EMAs (9 and 18 day) which further remains supportive for firmness in market.
- MACD is moving down in positive zone indicates the bearish sentiment in the market.
- RSI is moving down in neutral zone, indicates the bearish sentiment in the market.

**Strategy:** Guar is likely to remain range bound with firm bias, buying from lower levels is advisable.

| Intraday Supports & Resistances |       |      | S2    | S1     | PCP   | R1    | R2    |  |  |  |  |
|---------------------------------|-------|------|-------|--------|-------|-------|-------|--|--|--|--|
| Guar Gum                        | NCDEX | June | 10103 | 10166  | 10245 | 10329 | 10354 |  |  |  |  |
| Intraday Trade Call             |       |      | Call  | Entry  | T1    | T2    | SL    |  |  |  |  |
| Guar Gum                        | NCDEX | June | BUY   | >10211 | 10264 | 10286 | 10184 |  |  |  |  |