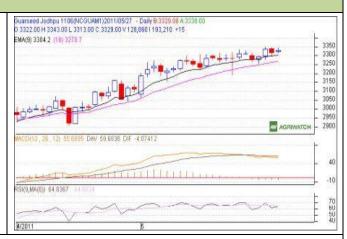

Commodity: Guar Seed Exchange: NCDEX
Contract: June Expiry: June 20<sup>th</sup>, 2011

## **GUAR SEED**

## **Technical Commentary:**

- Candlestick pattern shows bullish sentiment in the market
- Prices closed above 9 and 18 day EMAs supporting the bullish momentum in the short term.
- MACD is moving down in positive zone, indicates the bearish sentiment in the market.
- RSI is moving up in neutral zone, indicates the bullish sentiment in the market.

Strategy: Buy on dips near support level.

| Intraday Supports & Resistances |       |      | S2   | <b>S1</b> | PCP  | R1   | R2   |
|---------------------------------|-------|------|------|-----------|------|------|------|
| Guar Seed                       | NCDEX | June | 3288 | 3309      | 3329 | 3363 | 3383 |
| Intraday Trade Call             |       |      | Call | Entry     | T1   | T2   | SL   |
| Guar Seed                       | NCDEX | June | BUY  | >3314     | 3334 | 3348 | 3296 |