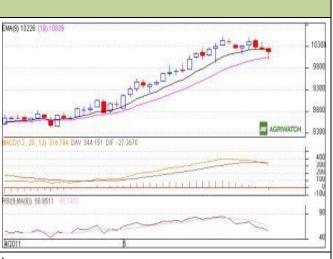

#### **Technical Commentary:**

- Candlestick chart pattern indicates bearish sentiment in the market.
- Prices closed between the short term EMAs (9 and 18 day) which further remains supportive for weakness in market.
- MACD is moving down in positive zone indicates the bearish sentiment in the market.
- RSI is moving down in neutral zone, indicates the bearish sentiment in the market.

# Strategy: Buying from lower levels is advisable.

| Intraday Supports & Resistances |       |      | S2    | S1     | РСР   | R1    | R2    |
|---------------------------------|-------|------|-------|--------|-------|-------|-------|
| Guar Gum                        | NCDEX | June | 10020 | 10065  | 10169 | 10321 | 10362 |
| Intraday Trade Call             |       |      | Call  | Entry  | T1    | T2    | SL    |
| Guar Gum                        | NCDEX | June | BUY   | >10131 | 10174 | 10197 | 10109 |