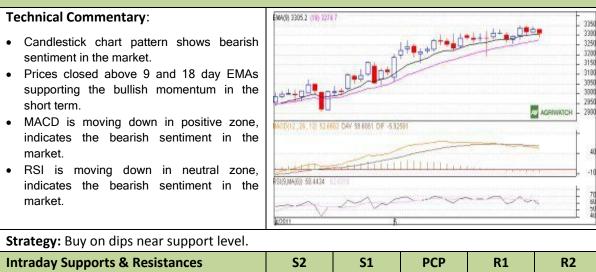

#### **Technical Commentary:**

- Candlestick chart pattern indicates bearish sentiment in the market.
- Prices closed between the short term EMAs (9 and 18 day) which further remains supportive for weakness in market.
- MACD is moving down in positive zone indicates the bearish sentiment in the market.
- RSI is moving down in neutral zone, indicates the bearish sentiment in the market.

# Strategy: Buying from lower levels is advisable.

| Intraday Supports & Resistances |       |      | S2    | S1     | РСР   | R1    | R2    |
|---------------------------------|-------|------|-------|--------|-------|-------|-------|
| Guar Gum                        | NCDEX | June | 10020 | 10065  | 10169 | 10321 | 10362 |
| Intraday Trade Call             |       |      | Call  | Entry  | T1    | T2    | SL    |
| Guar Gum                        | NCDEX | June | BUY   | >10131 | 10174 | 10197 | 10109 |