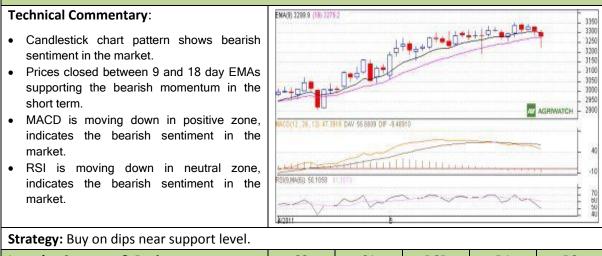

#### **Technical Commentary:**

- Candlestick chart pattern indicates bearish sentiment in the market.
- Prices closed between the short term EMAs (9 and 18 day) which further remains supportive for weakness in market.
- MACD is moving down in positive zone indicates the bearish sentiment in the market.
- RSI is moving down in neutral zone, indicates the bearish sentiment in the market.

## **Strategy:** Buying from lower levels is advisable.

| Intraday Supports & Resistances |       |      | S2    | S1     | РСР   | R1    | R2    |
|---------------------------------|-------|------|-------|--------|-------|-------|-------|
| Guar Gum                        | NCDEX | June | 10056 | 10083  | 10115 | 10241 | 10272 |
| Intraday Trade Call             |       |      | Call  | Entry  | T1    | T2    | SL    |
| Guar Gum                        | NCDEX | June | BUY   | >10121 | 10184 | 10210 | 10090 |