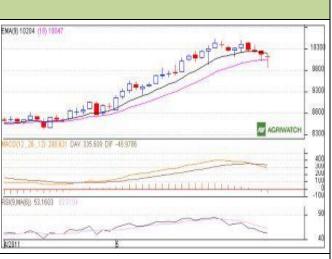

## **GUAR GUM**

## **Strategy:** Buying from lower levels is advisable.

| Intraday Supports & Resistances |       |      | S2    | S1     | РСР   | R1    | R2    |
|---------------------------------|-------|------|-------|--------|-------|-------|-------|
| Guar Gum                        | NCDEX | June | 10056 | 10083  | 10115 | 10241 | 10272 |
| Intraday Trade Call             |       |      | Call  | Entry  | T1    | T2    | SL    |
| Guar Gum                        | NCDEX | June | BUY   | >10121 | 10184 | 10210 | 10090 |