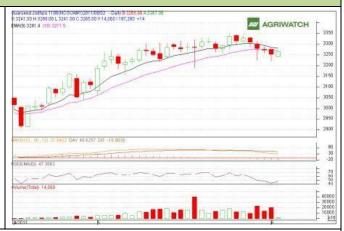

Commodity: Guar Seed Exchange: NCDEX
Contract: June Expiry: June 20<sup>th</sup>, 2011

## **GUAR SEED**

## **Technical Commentary:**

- Candlestick chart pattern shows bearish sentiment in the market.
- Prices closed below 9 and 18 day EMAs supporting the bearish momentum in the short term.
- Momentum indicators like MACD and RSI are also moving down in positive zone, indicates the bearish sentiment in the market.

Strategy: Buy on dips near support level.

| Intraday Supports & Resistances |       |      | S2   | <b>S1</b> | PCP  | R1   | R2   |
|---------------------------------|-------|------|------|-----------|------|------|------|
| Guar Seed                       | NCDEX | June | 3207 | 3229      | 3251 | 3298 | 3312 |
| Intraday Trade Call             |       |      | Call | Entry     | T1   | T2   | SL   |
| Guar Seed                       | NCDEX | June | BUY  | >3238     | 3252 | 3278 | 3226 |