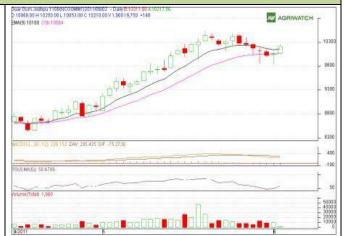

Commodity: Guar Gum Exchange: NCDEX
Contract: June Expiry: June 20<sup>th</sup>, 2011

## **GUAR GUM**

## **Technical Commentary:**

- Candlestick chart pattern indicates bullish sentiment in the market.
- Prices closed above the short term EMAs (9 and 18 day) which further remains supportive for weakness in market.
- MACD is moving down in positive zone indicates the bearish sentiment in the market.
- Oscillator RSI is moving up in neutral zone, indicates the bullish sentiment in the market.

Strategy: Buying from lower levels is advisable.

| Strategy: Buying from lower levels is davisable. |       |      |      |        |       |       |       |  |  |  |  |
|--------------------------------------------------|-------|------|------|--------|-------|-------|-------|--|--|--|--|
| Intraday Supports & Resistances                  |       |      | S2   | S1     | PCP   | R1    | R2    |  |  |  |  |
| Guar Gum                                         | NCDEX | June | 9866 | 10026  | 10070 | 10193 | 10232 |  |  |  |  |
| Intraday Trade Call                              |       |      | Call | Entry  | T1    | T2    | SL    |  |  |  |  |
| Guar Gum                                         | NCDEX | June | BUY  | >10058 | 10136 | 10168 | 10015 |  |  |  |  |