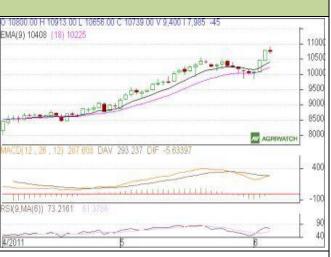

# AW AGRIWATCH

## Commodity: Guar Seed Contract: June

### Exchange: NCDEX Expiry: June 20<sup>th</sup>, 2011

#### **GUAR SEED**



#### Commodity: Guar Gum Contract: June

# Exchange: NCDEX Expiry: June 20<sup>th</sup>, 2011

#### **GUAR GUM**

# Technical Commentary:

- Candlestick chart pattern indicates bearish sentiment in the market.
- Prices closed above the short term EMAs (9 and 18 day) which further remains supportive for firmness in market.
- MACD is moving up in positive zone indicates the bullish sentiment in the market.
- Oscillator RSI is also moving down in neutral zone, indicates the bearish sentiment in the market.



| Strategy: Buying from lower levels is advisable. |       |      |       |        |       |       |       |
|--------------------------------------------------|-------|------|-------|--------|-------|-------|-------|
| Intraday Supports & Resistances                  |       |      | S2    | S1     | РСР   | R1    | R2    |
| Guar Gum                                         | NCDEX | June | 10666 | 10715  | 10737 | 10824 | 10842 |
| Intraday Trade Call                              |       |      | Call  | Entry  | T1    | T2    | SL    |
| Guar Gum                                         | NCDEX | June | BUY   | >10715 | 10768 | 10793 | 10690 |

• Do not carry forward the position until the next day.