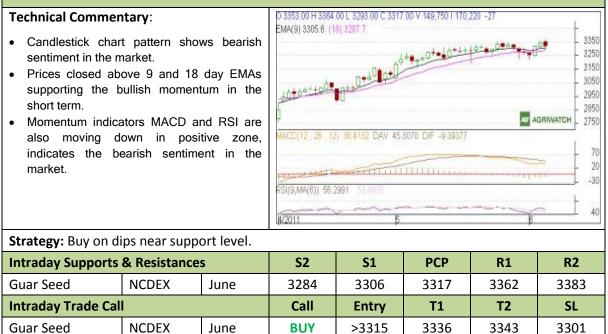

# Technical Commentary:

- Candlestick chart pattern indicates bearish sentiment in the market.
- Prices closed above the short term EMAs (9 and 18 day) which further remains supportive for firmness in market.
- MACD is moving up in positive zone indicates the bullish sentiment in the market.
- Oscillator RSI is also moving down in neutral zone, indicates the bearish sentiment in the market.

| Strategy: Buying from lower levels is advisable. |       |      |       |        |       |       |       |
|--------------------------------------------------|-------|------|-------|--------|-------|-------|-------|
| Intraday Supports & Resistances                  |       |      | S2    | S1     | РСР   | R1    | R2    |
| Guar Gum                                         | NCDEX | June | 10666 | 10715  | 10737 | 10824 | 10842 |
| Intraday Trade Call                              |       |      | Call  | Entry  | T1    | T2    | SL    |
| Guar Gum                                         | NCDEX | June | BUY   | >10715 | 10768 | 10793 | 10690 |