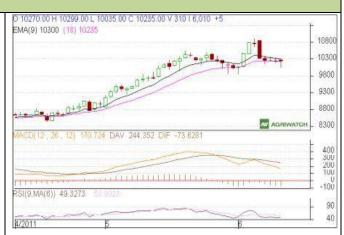

Commodity: Guar Gum Exchange: NCDEX
Contract: June Expiry: June 20<sup>th</sup>, 2011

## **GUAR GUM**

## **Technical Commentary:**

- Candlestick chart pattern shows bearish sentiment in the market.
- Prices closed below the short term EMAs (9 and 18 day) which further remains supportive for weakness in market.
- MACD is moving down in positive zone indicates the bearish sentiment in the market.
- Oscillator RSI is also moving down in neutral zone, indicates the bearish sentiment in the market.

Strategy: Sell from Resistance level is advisable.

| Intraday Supports & Resistances |       |      | S2    | S1     | PCP   | R1    | R2    |
|---------------------------------|-------|------|-------|--------|-------|-------|-------|
| Guar Gum                        | NCDEX | June | 10054 | 10171  | 10235 | 10405 | 10410 |
| Intraday Trade Call             |       |      | Call  | Entry  | T1    | T2    | SL    |
| Guar Gum                        | NCDEX | June | SELL  | <10405 | 10335 | 10285 | 10440 |