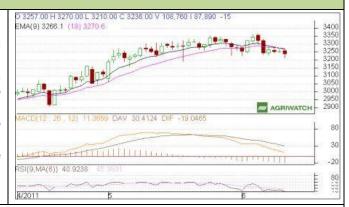

Commodity: Guar Seed Exchange: NCDEX
Contract: June Expiry: June 20<sup>th</sup>, 2011

\* Due to maintenance work, Agriwatch website will not be accessible from today (Saturday) 8PM onwards till Sunday afternoon.

## **GUAR SEED**

## **Technical Commentary:**

- Candlestick chart pattern shows bearish sentiment in the market.
- Prices closed below 9 and 18 day EMAs supporting the bearish momentum in the short term.
- Momentum indicators MACD and RSI are also moving down in positive zone, indicates the bearish sentiment in the market.

**Strategy:** Sell from Resistance level is advisable.

| Intraday Supports & Resistances |       |      | S2   | <b>S1</b> | PCP  | R1   | R2   |
|---------------------------------|-------|------|------|-----------|------|------|------|
| Guar Seed                       | NCDEX | June | 3214 | 3230      | 3236 | 3270 | 3306 |
| Intraday Trade Call             |       |      | Call | Entry     | T1   | T2   | SL   |
| Guar Seed                       | NCDEX | June | SELL | <3249     | 3223 | 3208 | 3268 |