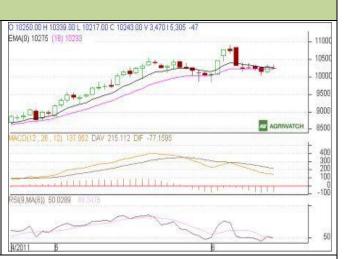

#### Technical Commentary:

• Candlestick chart pattern shows indecision situation in the market.

NCDEX

June

- Prices closed between the short term EMAs (9 and 18 day) which further remains supportive for weakness in market.
- MACD is moving down in positive zone indicates the bearish sentiment in the market.
- Oscillator RSI is also moving down in neutral zone, indicates the bearish sentiment in the market.

## Strategy: Market participants are waiting for next trading session.

| Intraday Supports & Resistances |       |      | <b>S2</b> | <b>S1</b> | РСР   | R1    | R2    |
|---------------------------------|-------|------|-----------|-----------|-------|-------|-------|
| Guar Gum                        | NCDEX | June | 10072     | 10187     | 10243 | 10377 | 10406 |
| Intraday Trade Call             |       |      | Call      | Entry     | T1    | T2    | SL    |
| Guar Gum                        | NCDEX | June | Wait      | _         | _     | _     | _     |