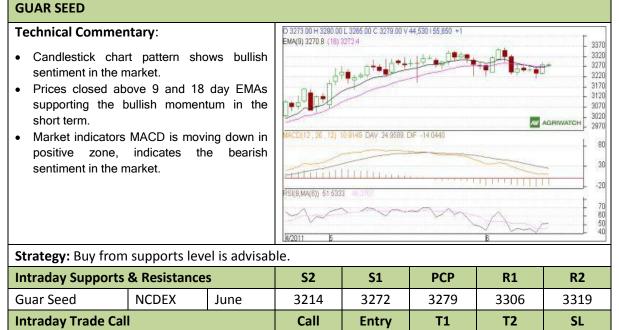

#### Technical Commentary:

• Candlestick chart pattern shows indecision situation in the market.

NCDEX

June

- Prices closed between the short term EMAs (9 and 18 day) which further remains supportive for weakness in market.
- MACD is moving down in positive zone indicates the bearish sentiment in the market.
- Oscillator RSI is also moving down in neutral zone, indicates the bearish sentiment in the market.

## Strategy: Market participants are waiting for next trading session.

| Intraday Supports & Resistances |       |      | <b>S2</b> | <b>S1</b> | РСР   | R1    | R2    |
|---------------------------------|-------|------|-----------|-----------|-------|-------|-------|
| Guar Gum                        | NCDEX | June | 10072     | 10187     | 10243 | 10377 | 10406 |
| Intraday Trade Call             |       |      | Call      | Entry     | T1    | T2    | SL    |
| Guar Gum                        | NCDEX | June | Wait      | _         | _     | _     | _     |