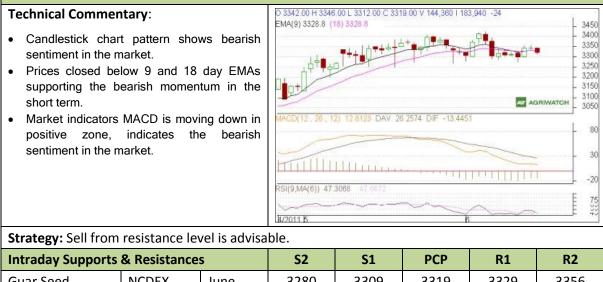

#### **GUAR SEED**

| Intraday Supports & Resistances |       |      | 52   | 51    | РСР  | R1   | KZ   |
|---------------------------------|-------|------|------|-------|------|------|------|
| Guar Seed                       | NCDEX | June | 3280 | 3309  | 3319 | 3329 | 3356 |
| Intraday Trade Call             |       |      | Call | Entry | T1   | T2   | SL   |
| Guar Seed                       | NCDEX | June | SELL | <3329 | 3304 | 3292 | 3342 |

#### **Technical Commentary**:

- Candlestick chart pattern shows bearish sentiment in the market.
- Prices closed below the short term EMAs (9 and 18 day) which further remains supportive for weakness in market.
- MACD is moving down in positive zone indicates the bearish sentiment in the market.
- Oscillator RSI is also moving down in neutral zone, indicates the bearish sentiment in the market.

# Strategy: Sell from resistance level is advisable.

| Intraday Supports & Resistances |       |      | S2    | <b>S1</b> | РСР   | R1    | R2    |
|---------------------------------|-------|------|-------|-----------|-------|-------|-------|
| Guar Gum                        | NCDEX | June | 10250 | 10294     | 10366 | 10382 | 10437 |
| Intraday Trade Call             |       |      | Call  | Entry     | T1    | T2    | SL    |
| Guar Gum                        | NCDEX | June | SELL  | <10382    | 10322 | 10291 | 10414 |