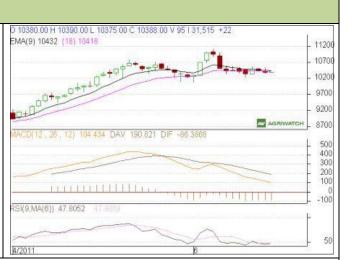

# **GUAR GUM**

#### **Technical Commentary**:

- Candlestick chart pattern shows bearish sentiment in the market.
- Prices closed below the short term EMAs (9 and 18 day) which further remains supportive for weakness in market.
- MACD is moving down in positive zone indicates the bearish sentiment in the market.
- Oscillator RSI is also moving down in neutral zone, indicates the bearish sentiment in the market.

# Strategy: Sell from resistance level is advisable.

| Intraday Supports & Resistances |       |      | S2    | <b>S1</b> | РСР   | R1    | R2    |
|---------------------------------|-------|------|-------|-----------|-------|-------|-------|
| Guar Gum                        | NCDEX | June | 10250 | 10294     | 10366 | 10382 | 10437 |
| Intraday Trade Call             |       |      | Call  | Entry     | T1    | T2    | SL    |
| Guar Gum                        | NCDEX | June | SELL  | <10382    | 10322 | 10291 | 10414 |