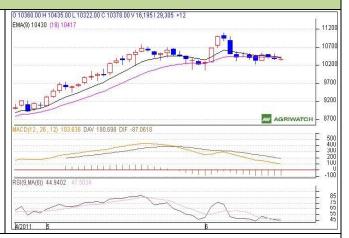

Commodity: Guar Gum Exchange: NCDEX Contract: July Expiry: July 20<sup>th</sup>, 2011

## **GUAR GUM**

## **Technical Commentary:**

- Candlestick chart pattern shows indecision situation in the market.
- Prices closed below the short term EMAs (9 and 18 day) which further remains supportive for weakness in market.
- MACD is moving down in positive zone indicates the bearish sentiment in the market.

**Strategy:** Market participants are waiting for next trading session.

|                                 | •     |      |       |           |       |       |       |
|---------------------------------|-------|------|-------|-----------|-------|-------|-------|
| Intraday Supports & Resistances |       |      | S2    | <b>S1</b> | PCP   | R1    | R2    |
| Guar Gum                        | NCDEX | June | 10248 | 10328     | 10378 | 10384 | 10439 |
| Intraday Trade Call             |       |      | Call  | Entry     | T1    | T2    | SL    |
| Guar Gum                        | NCDEX | June | Wait  | -         | -     | -     | -     |