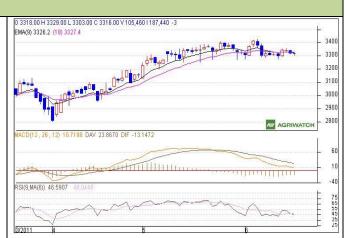

Commodity: Guar Seed Exchange: NCDEX Contract: July Expiry: July 20<sup>th</sup>, 2011

## **GUAR SEED**

## **Technical Commentary:**

- Candlestick chart pattern shows indecision situation in the market.
- Prices closed below 9 and 18 day EMAs supporting the bearish momentum in the short term.
- Market indicators MACD is moving down in positive zone, indicates the bearish sentiment in the market.
- Oscillator RSI is also moving down in neutral zone, indicates the bearish sentiment in the market.

**Strategy:** Market participants are waiting for next trading session.

| 0, 1                            | '     |      |      |           |      |      |      |
|---------------------------------|-------|------|------|-----------|------|------|------|
| Intraday Supports & Resistances |       |      | S2   | <b>S1</b> | PCP  | R1   | R2   |
| Guar Seed                       | NCDEX | June | 3278 | 3301      | 3316 | 3339 | 3354 |
| Intraday Trade Call             |       |      | Call | Entry     | T1   | T2   | SL   |
| Guar Seed                       | NCDEX | June | Wait | -         | -    | -    | -    |