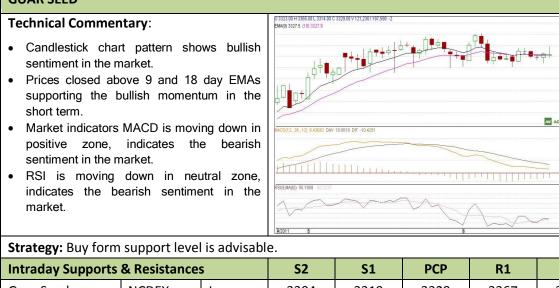

#### **Technical Commentary:**

- Candlestick chart pattern shows bullish sentiment sentiment in the market.
- Prices closed above the short term EMAs (9 and 18 day) which further remains supportive for firmness in market.
- MACD is moving down in positive zone indicates the bearish sentiment in the market.

Strategy: Buy from supports level. **Intraday Supports & Resistances S2 S1** PCP R1 **R2** NCDEX 10348 Guar Gum June 10255 10546 10435 10486 **Intraday Trade Call** Call Entry **T1 T2** SL BUY Guar Gum NCDEX June >10403 10456 10474 10372