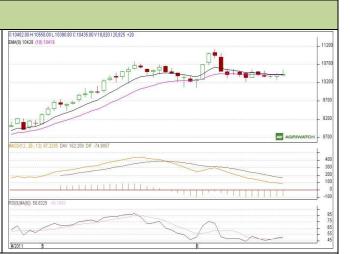

#### **Technical Commentary:**

- Candlestick chart pattern shows bullish sentiment sentiment in the market.
- Prices closed above the short term EMAs (9 and 18 day) which further remains supportive for firmness in market.
- MACD is moving down in positive zone indicates the bearish sentiment in the market.

Strategy: Buy from supports level. **Intraday Supports & Resistances S2 S1** PCP R1 **R2** NCDEX 10348 Guar Gum June 10255 10546 10435 10486 **Intraday Trade Call** Call Entry **T1 T2** SL BUY Guar Gum NCDEX June >10403 10456 10474 10372