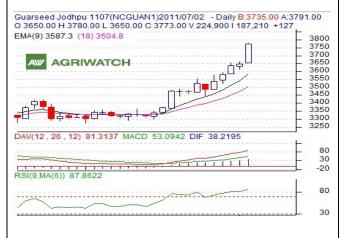

# Commodity: Guar Seed Contract: July

## Exchange: NCDEX Expiry: July 20<sup>th</sup>, 2011

## **Technical Commentary**:

- Candlestick chart pattern shows bullish sentiment in the market.
- Prices closed above 9 and 18 day EMAs supporting the bullish momentum in the short term.
- Momentum indicator MACD is moving up in positive zone, suggests an increase in bullish sentiments.
- RSI is in overbought region and warranting caution to the bulls.

| Strategy: Participants may book profits. |       |      |                 |           |      |      |      |  |  |  |
|------------------------------------------|-------|------|-----------------|-----------|------|------|------|--|--|--|
| Intraday Supports & Resistances          |       |      | S2              | <b>S1</b> | РСР  | R1   | R2   |  |  |  |
| Guar Seed                                | NCDEX | July | 3612            | 3693      | 3773 | 3817 | 3860 |  |  |  |
| Intraday Trade Call                      |       |      | Call            | Entry     | T1   | T2   | SL   |  |  |  |
| Guar Seed                                | NCDEX | July | BOOK<br>PROFITS | -         | -    | -    | -    |  |  |  |