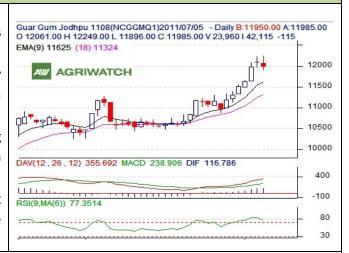

Commodity: Guar Gum Exchange: NCDEX
Contract: August 19<sup>th</sup>, 2011

## **GUAR GUM**

## **Technical Commentary:**

- Candlestick chart pattern shows bearish sentiment in the market.
- Prices closed above 9 and 18 day EMAs supporting the bullish momentum in the short term.
- Momentum indicator MACD is moving up in positive zone, suggests an increase in bullish sentiments.
- RSI is moving down in the overbought region and warranting caution to the bulls.

**Strategy:** Participants may sell on rallies.

| Intraday Supports & Resistances |       |        | S2    | <b>S1</b> | PCP   | R1    | R2    |
|---------------------------------|-------|--------|-------|-----------|-------|-------|-------|
| Guar Gum                        | NCDEX | August | 11690 | 11837     | 11985 | 12190 | 12396 |
| Intraday Trade Call             |       |        | Call  | Entry     | T1    | T2    | SL    |
| Guar Gum                        | NCDEX | August | SELL  | 12040-    | 11920 | 11889 | 12123 |
|                                 |       |        |       | 12045     |       |       |       |