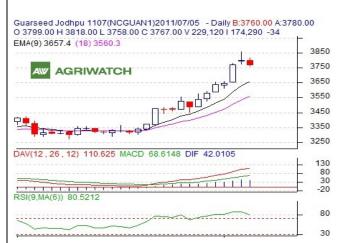

Commodity: Guar Seed Exchange: NCDEX Contract: July Expiry: July 20<sup>th</sup>, 2011

## **GUAR SEED**

## **Technical Commentary:**

- Candlestick chart pattern shows bearish sentiment in the market.
- Prices closed above 9 and 18 day EMAs supporting the bullish momentum in the short term.
- Momentum indicator MACD is moving up in positive zone, suggests an increase in bullish sentiments.
- RSI is moving down in the overbought region and warranting caution to the bulls.

**Strategy:** Participants may sell on rallies.

| Intraday Supports & Resistances |       |      | S2   | <b>S1</b>     | PCP  | R1   | R2   |
|---------------------------------|-------|------|------|---------------|------|------|------|
| Guar Seed                       | NCDEX | July | 3684 | 3721          | 3767 | 3841 | 3864 |
| Intraday Trade Call             |       |      | Call | Entry         | T1   | T2   | SL   |
| Guar Seed                       | NCDEX | July | SELL | 3790-<br>3795 | 3752 | 3743 | 3821 |