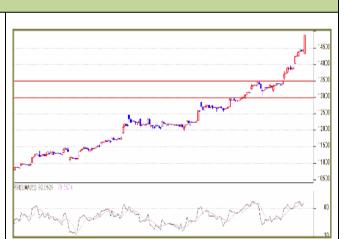

## Technical Commentary:

Guar gum chart is forming new highs. Candlestick chart pattern shows buyers support at lows. Prices closed above 9 and 18 day EMAs supporting the bullish momentum in the short term. MACD is moving up in positive zone, suggests an increase in bullish sentiments. RSI is moving up in the overbought region and warranting caution to the bulls. Guargum is likely to trade range bound to firm.

**Exchange: NCDEX** 

Expiry: September 20th, 2011

| Strategy:                       | ategy: Participants may buy on dips. |           |       |        |       |       |       |  |  |  |
|---------------------------------|--------------------------------------|-----------|-------|--------|-------|-------|-------|--|--|--|
| Intraday Supports & Resistances |                                      |           | S2    | S1     | PCP   | R1    | R2    |  |  |  |
| Guar Gum                        | NCDEX                                | September | 14200 | 14300  | 14445 | 14550 | 14650 |  |  |  |
| Intraday Trade Call             |                                      |           | Call  | Entry  | T1    | T2    | SL    |  |  |  |
| Guar Gum                        | NCDEX                                | September | Buy   | >14400 | 14550 | 14650 | 14300 |  |  |  |