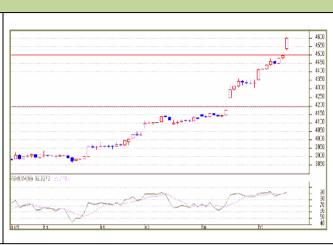

# AGRIWATCH

Guar seed chart is forming new highs.

Candlestick pattern shows bullish

sentiments. Prices closed above 9 and 18 day EMAs supporting the

bullish momentum in the short term.

MACD is moving up in positive zone suggests an increase in bullish

# **Exchange: NCDEX**

sentiments. RSI is moving up in the overbought region and warranting caution to the bulls. Guarseed is likely to trade range bound to firm. Strategy: Participants may buy on dips.

| Intraday Supports & Resistances |       |        | 52   | 51    | PCP  | <b>K</b> 1 | R2   |
|---------------------------------|-------|--------|------|-------|------|------------|------|
| Guar Seed                       | NCDEX | August | 4400 | 4430  | 4498 | 4540       | 4620 |
| Intraday Trade Call             |       |        | Call | Entry | T1   | T2         | SL   |
| Guar Seed                       | NCDEX | August | Buy  | >4450 | 4500 | 4620       | 4400 |