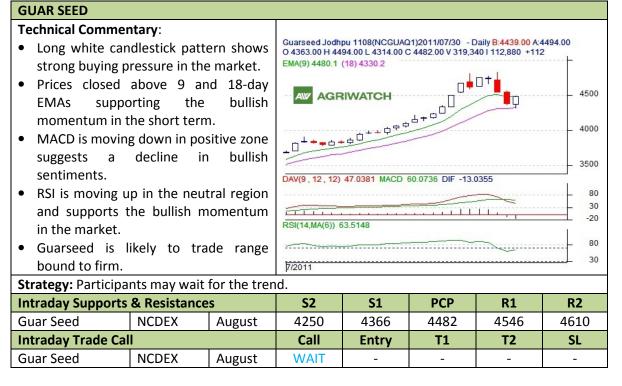

# AW AGRIWATCH

### Commodity: Guar Seed Contract: August

# Exchange: NCDEX

## Expiry: August 19<sup>th</sup>, 2011



#### Commodity: Guar Gum Contract: September

#### Exchange: NCDEX Expiry: September 20<sup>th</sup>, 2011

#### **GUAR GUM Technical Commentary:** Guar Gum Jodhpu 1109(NCGGMU1)2011/08/01 - Daily B:14725.00 A:14814.00 Candlestick pattern shows buying O 14715.00 H 14900.00 L 14197.00 C 14805.00 V 15,980 I 44,145 +17 EMA(9) 14598 (18) 13937 support at lows of the market. 16000 15500 Prices closed above 9 and 18 day 15000 AGRIWATCH 14500 **EMAs** supporting bullish the 14000 13500 momentum in the short term. 13000 12500 MACD is moving up in positive zone, 12000 11500 suggests an increase in bullish 11000 sentiments. DAV(9, 12, 12) 234.126 MACD 218.938 DIF 15.1884 • RSI is flat in the neutral region and 300 200 supports the sideways momentum in 100 0 the market. RSI(14,MA(6)) 71.6696 80 • Gu