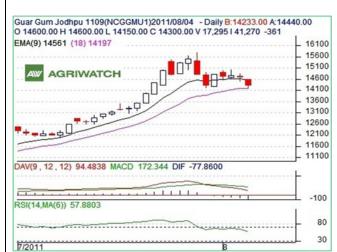

Commodity: Guar Gum Exchange: NCDEX

Contract: September 20<sup>th</sup>, 2011

# **GUAR GUM**

### **Technical Commentary:**

- Candlestick pattern represent selling pressure in the market.
- Prices closed above 9-day EMA supporting the bullish momentum in the short term.
- MACD is moving down in positive zone suggests a decline in bullish sentiments.
- RSI is moving down in the neutral region and supports the bearish momentum in the market.
- Guargum is likely to trade range bound to weak.

**Strategy:** Participants may sell on rallies.

| Intraday Supports & Resistances |       |           | S2    | <b>S1</b>       | PCP   | R1    | R2    |  |  |  |
|---------------------------------|-------|-----------|-------|-----------------|-------|-------|-------|--|--|--|
| Guar Gum                        | NCDEX | September | 13900 | 14100           | 14300 | 14550 | 14800 |  |  |  |
| Intraday Trade Call             |       |           | Call  | Entry           | T1    | T2    | SL    |  |  |  |
| Guar Gum                        | NCDEX | September | SELL  | 14350-<br>14355 | 14207 | 14171 | 14447 |  |  |  |