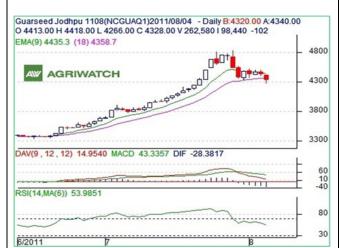

Commodity: Guar Seed Exchange: NCDEX
Contract: August 19<sup>th</sup>, 2011

## **GUAR SEED**

## **Technical Commentary:**

- Candlestick pattern represent selling pressure in the market.
- Prices closed below 9 and 18-day EMAs supporting the bearish momentum in the short term.
- MACD is moving down in positive zone suggests a decline in bullish sentiments.
- RSI is moving down in the neutral region and supports the bearish momentum in the market.
- Guarseed is likely to trade range bound to weak.

**Strategy:** Participants may sell on rallies.

| Intraday Supports & Resistances |       |        | S2   | <b>S1</b>     | PCP  | R1   | R2   |
|---------------------------------|-------|--------|------|---------------|------|------|------|
| Guar Seed                       | NCDEX | August | 4185 | 4257          | 4328 | 4409 | 4489 |
| Intraday Trade Call             |       |        | Call | Entry         | T1   | T2   | SL   |
| Guar Seed                       | NCDEX | August | SELL | 4350-<br>4355 | 4307 | 4296 | 4384 |