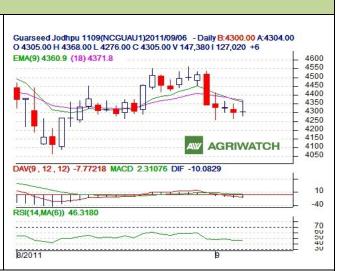

### GUAR SEED Technical Commentary:

- White Doji candlestick pattern reflects indecision in the market.
- Prices remain below the 38.2% Fibonacci retracements and above 23.6% Fibonacci retracements and breaching either level would give us further price direction.
- Prices closed below 9 and 18-day EMAs supporting the bearish momentum in the short term.
- Positioning of RSI in daily chart is favorable for more sideways movement.
- Guarseed is likely to trade range bound to firm.

| Strategy: Buy on dips.          |       |           |       |      |      |      |      |  |  |  |  |
|---------------------------------|-------|-----------|-------|------|------|------|------|--|--|--|--|
| Intraday Supports & Resistances |       |           | S2    | \$1  | РСР  | R1   | R2   |  |  |  |  |
| Guar Seed                       | NCDEX | September | 4224  | 4265 | 4305 | 4386 | 4428 |  |  |  |  |
| Intraday Trade Call             |       | Call      | Entry | T1   | T2   | SL   |      |  |  |  |  |
|                                 |       |           |       | ,    |      |      |      |  |  |  |  |