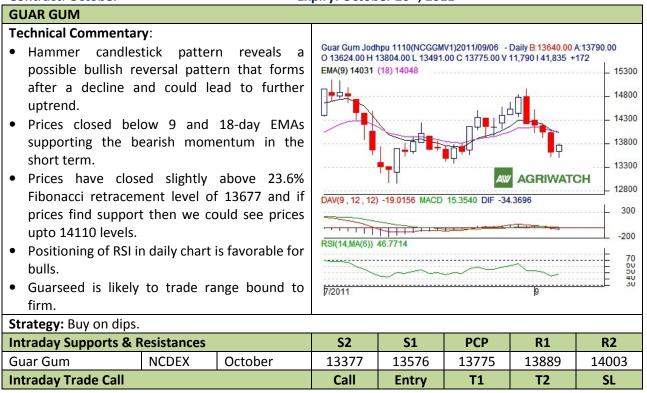

#### Commodity: Guar Gum Contract: October

### Exchange: NCDEX Expiry: October 20<sup>th</sup>, 2011

| Guar Gum NCDEX | October | BUY | 13675-<br>13680 | 13817 | 13852 | 13586 |
|----------------|---------|-----|-----------------|-------|-------|-------|
|----------------|---------|-----|-----------------|-------|-------|-------|

Do not carry forward the position until the next day.