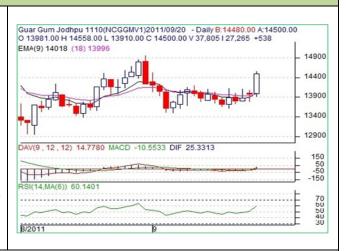

# **GUAR GUM**

### **Technical Commentary:**

- Long white candlestick pattern supports bullish sentiments in the markets.
- Prices closed above 9 and 18-day EMAs supporting the bullish momentum in the short term.
- Prices have broken the important resistance of 14120 and are likely to move upto 14800 levels.
- Positioning of RSI in daily chart is favorable for bulls

Strategy: Buy on dips.

| Intraday Supports & Resistances |       |         | <b>S2</b> | <b>S1</b>       | PCP   | R1    | R2    |  |  |  |  |
|---------------------------------|-------|---------|-----------|-----------------|-------|-------|-------|--|--|--|--|
| Guar Gum                        | NCDEX | October | 13674     | 14087           | 14500 | 14735 | 14970 |  |  |  |  |
| Intraday Trade Call             |       |         | Call      | Entry           | T1    | T2    | SL    |  |  |  |  |
| Guar Gum                        | NCDEX | October | BUY       | 14440-<br>14445 | 14590 | 14605 | 14357 |  |  |  |  |