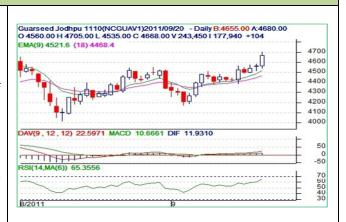

#### **GUAR SEED**

# **Technical Commentary:**

- Long white candlestick pattern supports bullish sentiments in the markets.
- Prices have broken an important resistance of 4595 and are likely to move up to 4900 levels.
- Prices closed above 9 and 18-day EMAs supporting the bullish momentum in the short term.
- Positioning of RSI in daily chart is favorable for the bulls.

Strategy: Buy on dips.

| 0, ,                            |       |         |      |               |      |      |      |
|---------------------------------|-------|---------|------|---------------|------|------|------|
| Intraday Supports & Resistances |       |         | S2   | <b>S1</b>     | PCP  | R1   | R2   |
| Guar Seed                       | NCDEX | October | 4466 | 4567          | 4668 | 4737 | 4806 |
| Intraday Trade Call             |       |         | Call | Entry         | T1   | T2   | SL   |
| Guar Seed                       | NCDEX | October | BUY  | 4640-<br>4645 | 4692 | 4702 | 4609 |