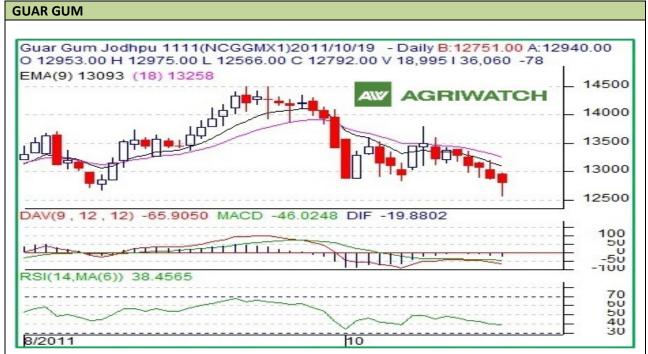

Do not carry forward the position until the next day.

Commodity: Guar Gum Exchange: NCDEX

Contract: November 18<sup>th</sup>, 2011

## **Technical Commentary:**

- Red candlestick pattern indicates that the bears were active initially, however bulls started to buy at lows.
- > Prices are below 9 and 18-day EMAs supporting the bearish momentum in the short term.
- > Indicator MACD is moving down in the negative region indicating an increase in bearish momentum.
- Positioning of RSI in daily chart favours the bears.

| Strategy: 9 | Sell on | rallies. |
|-------------|---------|----------|
|             |         |          |

| Intraday Supports & Resistances |       |          | S2    | S1              | PCP   | R1    | R2    |
|---------------------------------|-------|----------|-------|-----------------|-------|-------|-------|
| Guar Gum                        | NCDEX | November | 12368 | 12580           | 12792 | 12989 | 13186 |
| Intraday Trade Call             |       |          | Call  | Entry           | T1    | T2    | SL    |
| Guar Gum                        | NCDEX | November | SELL  | 12870-<br>12875 | 12741 | 12677 | 12974 |

Do not carry forward the position until the next day.