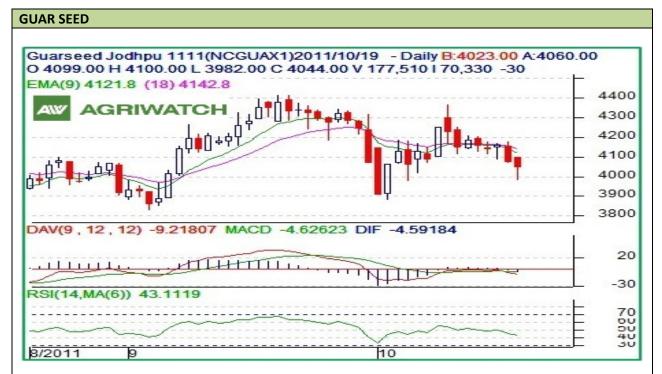

Commodity: Guar Seed Exchange: NCDEX

Contract: November 18<sup>th</sup>, 2011

## **Technical Commentary:**

- > Red candlestick pattern indicates that the bears were active initially, however bulls started to buy at lows.
- > Prices have closed below 9 and 18-day EMAs supporting bearish momentum in the short term.
- > Indicator, MACD is moving down in the negative region indicating an increase in bearish momentum.
- ➤ Positioning of RSI in daily chart favours the bears.

Strategy: Sell on rallies.

| Intraday Supports & Resistances |       |          | S2   | <b>S1</b>     | PCP  | R1   | R2   |
|---------------------------------|-------|----------|------|---------------|------|------|------|
| Guar Seed                       | NCDEX | November | 3950 | 3984          | 4044 | 4135 | 4160 |
| Intraday Trade Call             |       |          | Call | Entry         | T1   | T2   | SL   |
| Guar Seed                       | NCDEX | November | SELL | 4080-<br>4085 | 4039 | 4019 | 4118 |

Do not carry forward the position until the next day.

Commodity: Guar Gum Exchange: NCDEX

Contract: November 18<sup>th</sup>, 2011