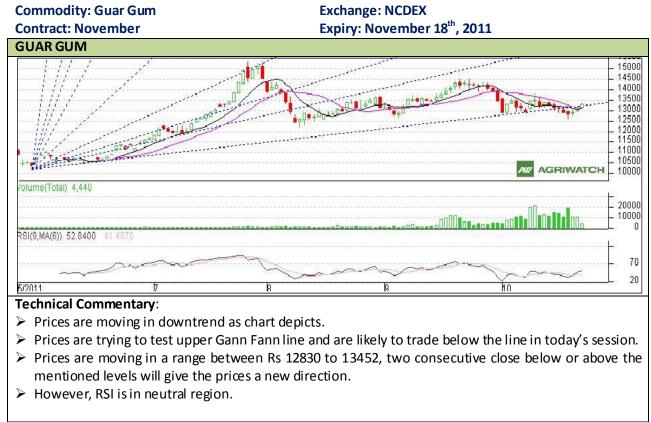

Commodity: Guar Seed Contract: November Exchange: NCDEX

Expiry: November 18<sup>th</sup>, 2011

➢ RSI is in neutral region.

Strategy: Sell from resistance level would be advisable.

| Intraday Supports & Resistances |       |          | S2   | <b>S1</b> | РСР  | R1   | R2   |  |  |  |  |
|---------------------------------|-------|----------|------|-----------|------|------|------|--|--|--|--|
| Guar Seed                       | NCDEX | November | 3910 | 3975      | 4128 | 4200 | 4277 |  |  |  |  |
| Intraday Trade Call             |       |          | Call | Entry     | T1   | T2   | SL   |  |  |  |  |
| Guar Seed                       | NCDEX | November | Sell | <4140     | 4113 | 4100 | 4155 |  |  |  |  |

Do not carry forward the position until the next day.

| Strategy: Sell from resistance level would be advisable. |       |          |       |        |       |       |       |  |  |  |  |
|----------------------------------------------------------|-------|----------|-------|--------|-------|-------|-------|--|--|--|--|
| Intraday Supports & Resistances                          |       |          | S2    | \$1    | РСР   | R1    | R2    |  |  |  |  |
| Guar Gum                                                 | NCDEX | November | 12703 | 12830  | 13130 | 13450 | 13545 |  |  |  |  |
| Intraday Trade Call                                      |       |          | Call  | Entry  | T1    | T2    | SL    |  |  |  |  |
| Guar Gum                                                 | NCDEX | November | Sell  | <13253 | 13180 | 13145 | 13290 |  |  |  |  |