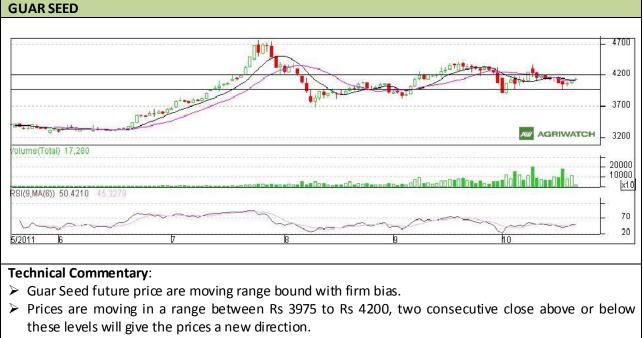

Commodity: Guar Seed Contract: November Exchange: NCDEX

Expiry: November 18<sup>th</sup>, 2011

➢ RSI is in neutral region.

Strategy: Sell from resistance level would be advisable.

| Intraday Supports & Resistances |       |          | S2   | <b>S1</b> | РСР  | R1   | R2   |  |  |  |  |
|---------------------------------|-------|----------|------|-----------|------|------|------|--|--|--|--|
| Guar Seed                       | NCDEX | November | 3910 | 3975      | 4128 | 4200 | 4277 |  |  |  |  |
| Intraday Trade Call             |       |          | Call | Entry     | T1   | T2   | SL   |  |  |  |  |
| Guar Seed                       | NCDEX | November | Sell | <4140     | 4113 | 4100 | 4155 |  |  |  |  |