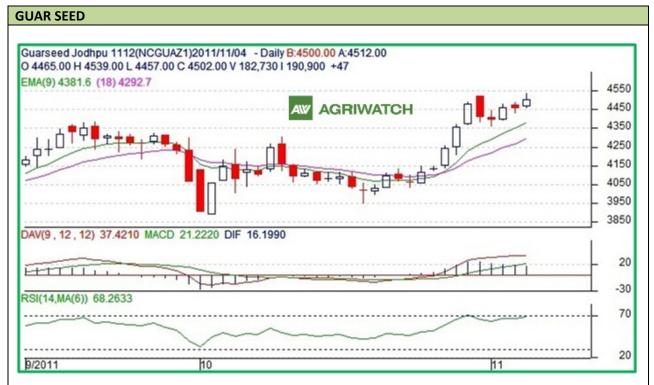

Commodity: Guar Seed Exchange: NCDEX

Contract: December 20<sup>th</sup>, 2011

## **Technical Commentary:**

- ➤ Candlestick pattern with long upper shadow indicates that the bulls initially controlled the markets, but by the end bears made an impressive comeback.
- > Prices remain above 9 and 18-day EMAs supporting the bullish sentiments in the markets.
- ➤ Indicator, MACD is moving up in the positive zone supporting the bullish sentiments in the markets.
- Positioning of the RSI is favouring the bulls.

| Strategy: Wait and watch.       |       |          |      |           |      |      |      |  |  |  |
|---------------------------------|-------|----------|------|-----------|------|------|------|--|--|--|
| Intraday Supports & Resistances |       |          | S2   | <b>S1</b> | PCP  | R1   | R2   |  |  |  |
| Guar Seed                       | NCDEX | December | 4417 | 4460      | 4502 | 4542 | 4581 |  |  |  |
| Intraday Trade Call             |       |          | Call | Entry     | T1   | T2   | SL   |  |  |  |
| Guar Seed                       | NCDEX | December | Wait |           | -    | -    | -    |  |  |  |