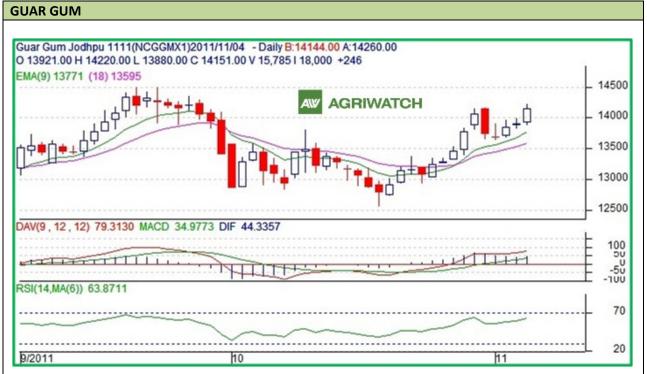

Do not carry forward the position until the next day.

Commodity: Guar Gum Exchange: NCDEX

Contract: November 18<sup>th</sup>, 2011

## **Technical Commentary:**

- ➤ White candlestick pattern supports the bullish momentum in the markets.
- > Prices remain above 9 and 18-day EMAs supporting the bullish sentiments in the markets.
- > Indicator, MACD is moving up in the positive zone supporting the bullish sentiments in the markets.
- > Positioning of the RSI is favouring the bulls.

| <b>Strategy:</b> Wait and wat |
|-------------------------------|
|-------------------------------|

| Intraday Supports & Resistances |       |          | S2    | <b>S1</b> | PCP   | R1    | R2    |
|---------------------------------|-------|----------|-------|-----------|-------|-------|-------|
| Guar Gum                        | NCDEX | November | 13743 | 13947     | 14151 | 14287 | 14423 |
| Intraday Trade Call             |       |          | Call  | Entry     | T1    | T2    | SL    |
| Guar Gum                        | NCDEX | November | Wait  | -         | -     | -     | -     |