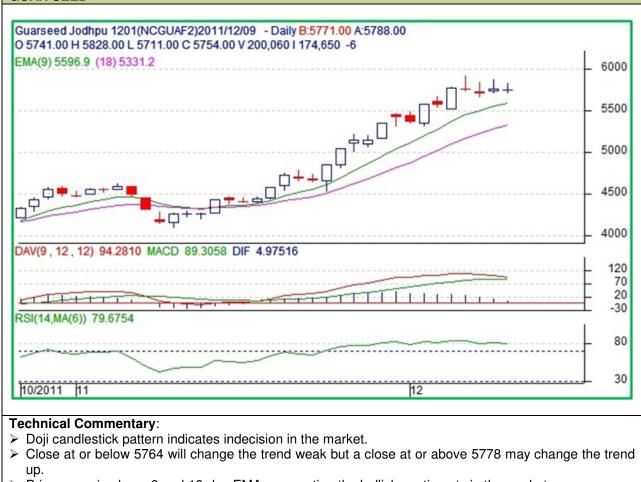

Commodity: Guar Seed

## **Contract: January**

## Exchange: NCDEX Expiry: January 20<sup>th</sup>, 2012

GUAR SEED

- > Prices remain above 9 and 18-day EMAs supporting the bullish sentiments in the markets.
- > Overbought nature of the RSI suggests that profit booking could be seen.

Strategy: Wait and Watch.

| Shalegy. Wait and Watch.        |       |         |      |       |      |      |      |  |  |  |  |
|---------------------------------|-------|---------|------|-------|------|------|------|--|--|--|--|
| Intraday Supports & Resistances |       |         | S2   | S1    | PCP  | R1   | R2   |  |  |  |  |
| Guar Seed                       | NCDEX | January | 5647 | 5701  | 5754 | 5818 | 5881 |  |  |  |  |
| Intraday Trade Call             |       |         | Call | Entry | T1   | T2   | SL   |  |  |  |  |
| Guar Seed                       | NCDEX | January | Wait | -     | -    | -    | -    |  |  |  |  |
|                                 |       |         |      |       |      |      |      |  |  |  |  |

Do not carry forward the position until the next day.