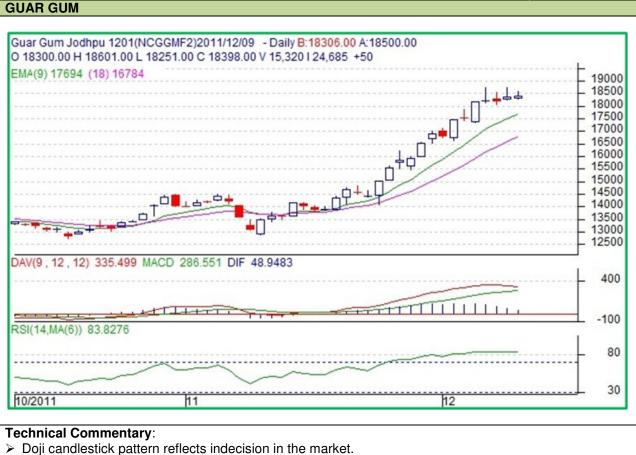

# Commodity: Guar Gum

**Contract: January** 

## Exchange: NCDEX Expiry: January 20<sup>th</sup>, 2012

Close at or below 18392 will change the trend down but a close at or above 18416 change the trend up.

- > Prices remain above 9 and 18-day EMAs supporting the bullish sentiments in the markets.
- > Overbought nature of the RSI suggests that profit booking could be seen.

| Strategy: Wait and Watch.       |       |         |       |       |       |       |       |  |  |  |  |
|---------------------------------|-------|---------|-------|-------|-------|-------|-------|--|--|--|--|
| Intraday Supports & Resistances |       |         | S2    | S1    | PCP   | R1    | R2    |  |  |  |  |
| Guar Gum                        | NCDEX | January | 18066 | 18232 | 18398 | 18582 | 18766 |  |  |  |  |
| Intraday Trade Call             |       |         | Call  | Entry | T1    | T2    | SL    |  |  |  |  |
| Guar Gum                        | NCDEX | January | Wait  | -     | -     | -     | -     |  |  |  |  |
|                                 |       |         |       |       |       |       |       |  |  |  |  |

Do not carry forward the position until the next day.