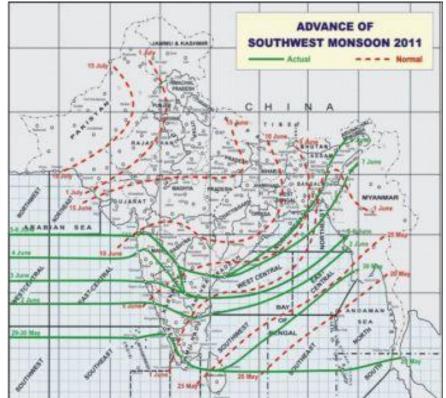

# Monsoon Watch: (11-17 June)

Monsoon surge may slightly weaken, which may cause slight delay in advance of monsoon over some parts of east India. However, good rainfall activity will continue along the west coast and northeastern states.