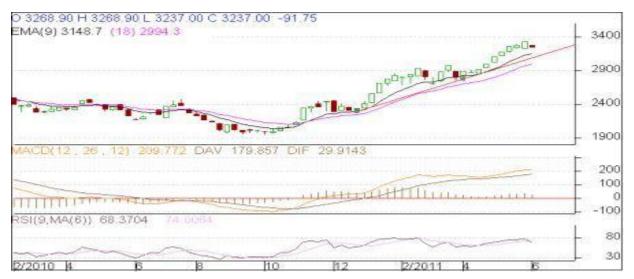

## Spot Market Technical Analysis of Guar seed & Guar gum

Fig-1 – Guar Seed Spot Prices (Jodhpur) Technical Analysis.

As evident from the above weekly chart, guar seed prices are moving in the rising channel and overall the trend remains up and intact. Prices are well above the short term EMAs (9 and 18 days) which supports firm market. Immediate good support is at 3174 level and resistance at 3335 level. Guar seed prices for the coming week is expected to remain in the range of 3174-3335 and one should opt for buying guar seed at 3174 for the target of 3335.