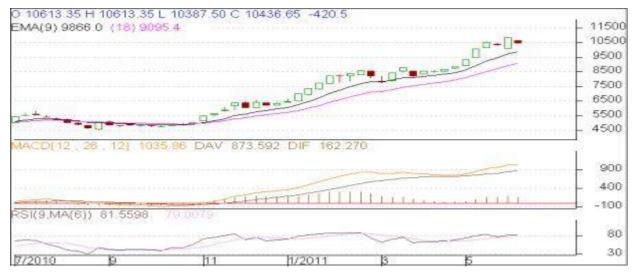

Fig-2 – Guar Gum Spot Prices (Jodhpur) Technical Analysis.

As reflected in the above chart, overall guar gum trend remain up and intact. Market indicators MACD is moving up in positive zone, indicates the bullish sentiment in the market. Oscillator RSI remains in the overbought territory which hints for a possible weakness in prices. Immediate good support can be seen at 10095 level and resistance at 10857 level. Guar gum prices for the coming week is expected to remain in the range of 10095-10857 and one should opt for buying guar gum at 10095 for the target of 10857.