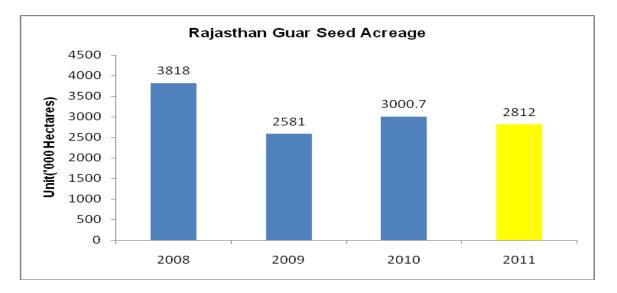

The initial estimate suggests that guar seed area this year (Kharif 2011) in Rajasthan is expected to decline by around 6 per cent compared to previous year. The chart below shows the year wise guar area coverage in Rajasthan and projected area for the current Kharif 2011 –