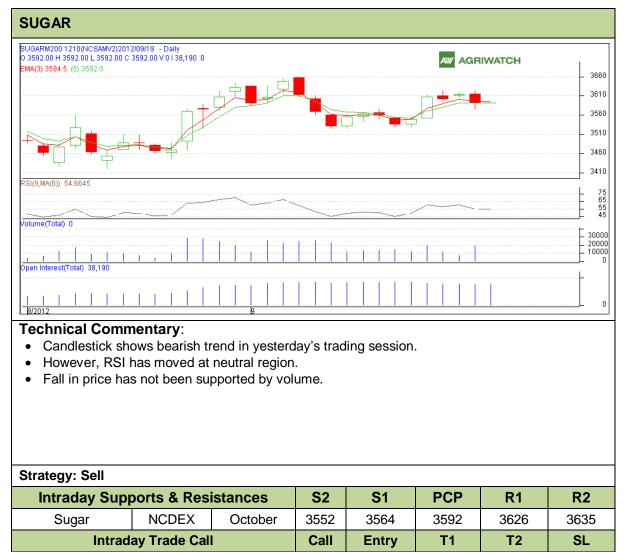

## **Commodity: Sugar Contract: October**

## Exchange: NCDEX Expiry: Oct 20<sup>th</sup>, 2012

Below

3595

3580

3574

3609

Sell

October

NCDEX Do not carry forward the position until the next day.

Sugar