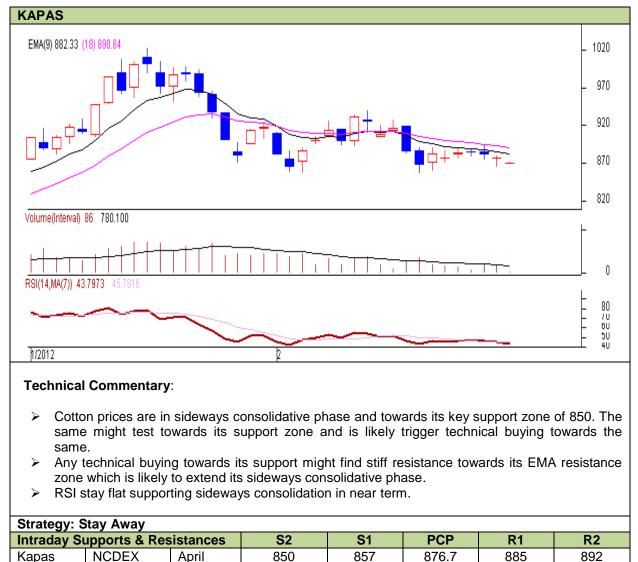

## **Commodity: Kapas Contract: April**

## **Exchange: NCDEX** Expiry: April 30<sup>th</sup> 2012

April Do not carry forward the position until the next day.

Intraday Trade Call

NCDEX

Kapas