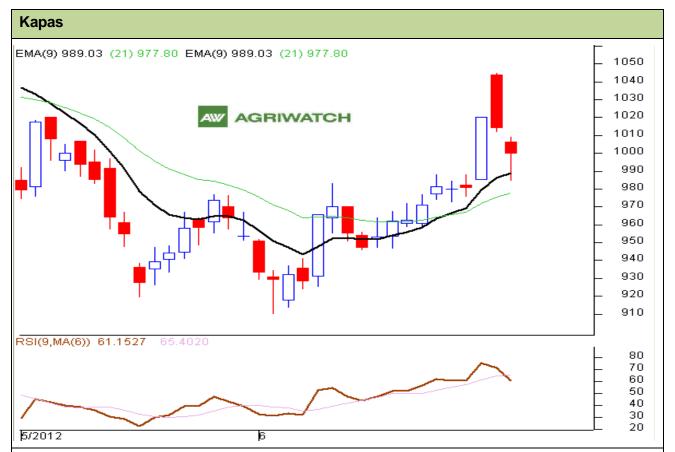

## **Technical Commentary:**

- ✓ The candlestick chart shows continuation of weak tone in the market.
- ✓ Stochastic oscillator is declining in the overbought region supporting weakness in the near –term.
- ✓ Prices are likely to continue weak tone in the near –term.
- ✓ Volumes have declined and open interest has increased adding to the weak tone of the market.
- ✓ We advise traders to sell on rise.

| Strategy: | Sel | l on | rise |
|-----------|-----|------|------|
|-----------|-----|------|------|

| Intraday Supports & Resistances |       | S2    | S1    | PCP   | R1    | R2   |      |
|---------------------------------|-------|-------|-------|-------|-------|------|------|
| Kapas                           | NCDEX | April | 960   | 980   | 999.5 | 1030 | 1050 |
| Intraday Trade Call*            |       | Call  | Entry | T1    | T2    | SL   |      |
| Kapas                           | NCDEX | April | Sell  | <1002 | 995   | 990  | 1007 |