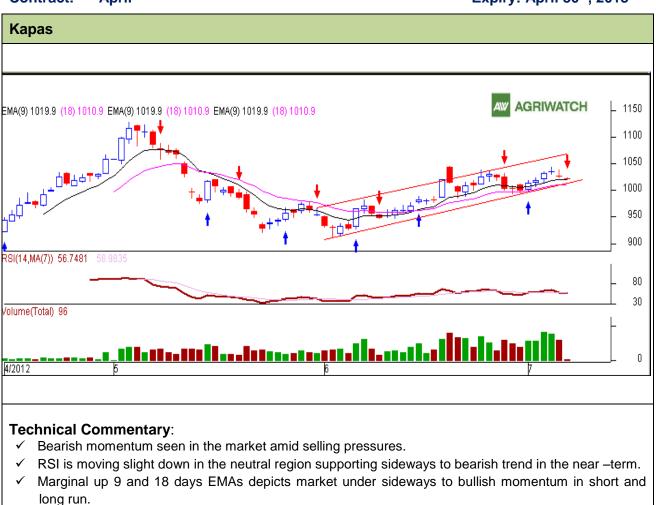

## Exchange: NCDEX Expiry: April 30<sup>th</sup>, 2013

- ✓ Falling open interest & prices depict market under long liquidation phase.
- $\checkmark$  We advise traders to buy.

| Strategy: Buy on dips           |       |       |        |            |        |        |        |
|---------------------------------|-------|-------|--------|------------|--------|--------|--------|
| Intraday Supports & Resistances |       |       | S2     | S1         | PCP    | R1     | R2     |
| Kapas                           | NCDEX | April | 1009.4 | 1014.5     | 1024.5 | 1038.2 | 1043.3 |
| Intraday Trade Call*            |       |       | Call   | Entry      | T1     | T2     | SL     |
| Kapas                           | NCDEX | April | Buy    | Above 1018 | 1028   | 1033   | 1010   |