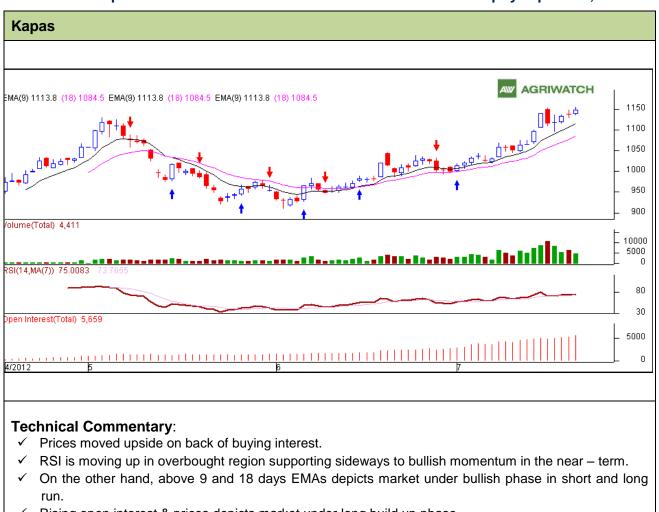

## Exchange: NCDEX Expiry: April 30<sup>th</sup>, 2013

- ✓ Rising open interest & prices depicts market under long build up phase.
- $\checkmark$  We advise traders to Buy.

| Strategy: Buy                   |       |       |      |            |      |      |      |
|---------------------------------|-------|-------|------|------------|------|------|------|
| Intraday Supports & Resistances |       |       | S2   | S1         | PCP  | R1   | R2   |
| Kapas                           | NCDEX | April | 1095 | 1118       | 1147 | 1171 | 1181 |
| Intraday Trade Call*            |       |       | Call | Entry      | T1   | T2   | SL   |
| Kapas                           | NCDEX | April | Buy  | Above 1146 | 1156 | 1160 | 1137 |