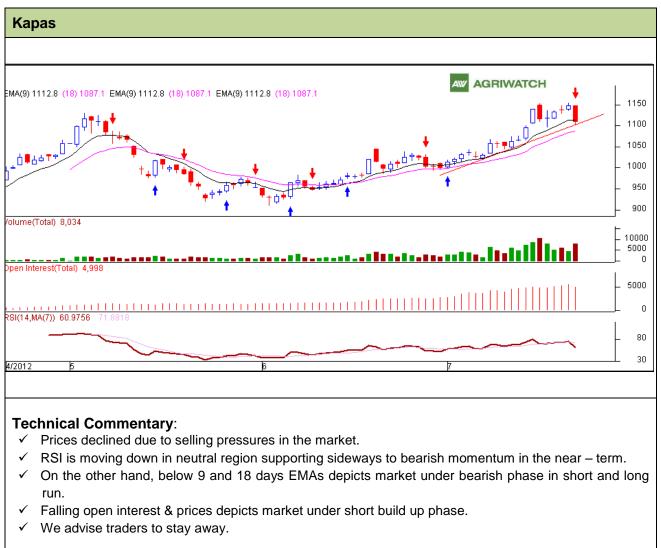

## **Exchange: NCDEX** Expiry: April 30<sup>th</sup>, 2013

| Strategy: Stay Away             |       |       |              |       |      |      |      |
|---------------------------------|-------|-------|--------------|-------|------|------|------|
| Intraday Supports & Resistances |       |       | S2           | S1    | PCP  | R1   | R2   |
| Kapas                           | NCDEX | April | 1076         | 1090  | 1109 | 1156 | 1161 |
| Intraday Trade Call*            |       |       | Call         | Entry | T1   | T2   | SL   |
| Kapas                           | NCDEX | April | Stay<br>Away | -     | -    | -    | -    |